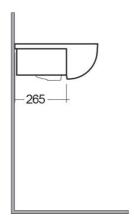

## **Technical specifications**

| Dimensions:     | 520 x 425 mm      |
|-----------------|-------------------|
| Weight:         | 15 Kg             |
| Color:          | Alpine White      |
| Shape of basin: | Rounded Rectangle |
| Overflow hole:  | yes               |
| Suites:         | RAK-SERIES 600    |

| Code       | Name                                     |
|------------|------------------------------------------|
| SE0904AWHA | SERIES 600 WASH BASIN SEMI-RECESSED 52CM |

Dimensions: All dimensions in mm tolerance  $\pm 5\%$  for below 200mm and  $\pm 3\%$  for above 200mm. Note: Due to a continuing development programme to improve design and performance, the manufacturer reserves all rights to vary specifications without prior information.