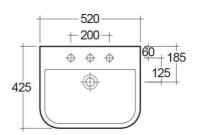

## **Technical specifications**

| Dimensions:     | 520 x 425 mm      |
|-----------------|-------------------|
| Weight:         | 15 Kg             |
| Color:          | Alpine White      |
| Shape of basin: | Rounded Rectangle |
| Overflow hole:  | yes               |
| Suites:         | RAK-SERIES 600    |

| Code       | Name                                     |
|------------|------------------------------------------|
| SE0904AWHA | SERIES 600 WASH BASIN SEMI-RECESSED 52CM |

Dimensions: All dimensions in mm tolerance  $\pm 5\%$  for below 200mm and  $\pm 3\%$  for above 200mm. Note: Due to a continuing development programme to improve design and performance, the manufacturer reserves all rights to vary specifications without prior information.