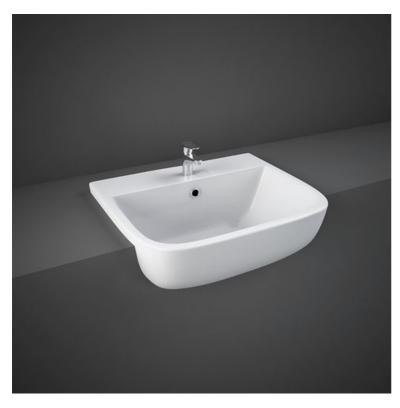

## **RAK-SERIES 600**

## Wash basin | Semi Recessed

## **Technical specifications**

| Dimensions:     | 520 x 425 mm      |
|-----------------|-------------------|
| Weight:         | 15 Kg             |
| Color:          | Alpine White      |
| Shape of basin: | Rounded Rectangle |
| Overflow hole:  | yes               |
| Suites:         | RAK-SERIES 600    |