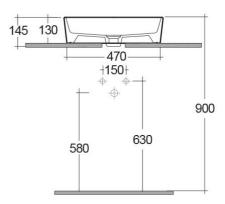

## **RAK-MOON** Wash basin | Counter Top

λαγ

CERAMICS

|--|--|

| Code Name       |              |
|-----------------|--------------|
| Suites:         | RAK-MOON     |
| Shape of basin: | Rectangle    |
| Color:          | Alpine White |
| Weight:         | 11 Kg        |
| Dimensions:     | 500 x 360 mm |

HAR105AWHA WASH BASIN COUNTER TOP RECTANGULAR 50CM

Dimensions: All dimensions in mm tolerance  $\pm 5\%$  for below 200mm and  $\pm 3\%$  for above 200mm. Note: Due to a continuing development programme to improve design and performance, the manufacturer reserves all rights to vary specifications without prior information. Please note accessories are for photographic use only.