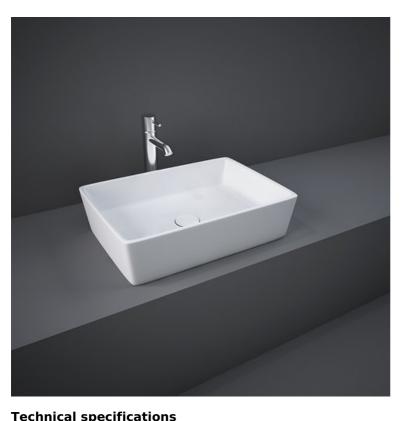

## **RAK-MOON** Wash basin | Counter Top

λαγ

CERAMICS

|--|--|

| Code Name       |              |
|-----------------|--------------|
| Suites:         | RAK-MOON     |
| Shape of basin: | Rectangle    |
| Color:          | Alpine White |
| Weight:         | 11 Kg        |
| Dimensions:     | 500 x 360 mm |