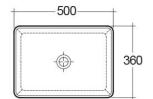

## **RAK-MOON** Wash basin | Counter Top

λαγ

CERAMICS

|--|--|

| Code Name       |              |
|-----------------|--------------|
| Suites:         | RAK-MOON     |
| Shape of basin: | Rectangle    |
| Color:          | Alpine White |
| Weight:         | 11 Kg        |
| Dimensions:     | 500 x 360 mm |

HAR105AWHA WASH BASIN COUNTER TOP RECTANGULAR 50CM

Dimensions: All dimensions in mm tolerance  $\pm 5\%$  for below 200mm and  $\pm 3\%$  for above 200mm. Note: Due to a continuing development programme to improve design and performance, the manufacturer reserves all rights to vary specifications without prior information. Please note accessories are for photographic use only.