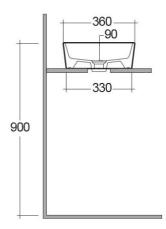

## **RAK-MOON** Wash basin | Counter Top

λαγ

CERAMICS

|--|--|

| Code Name       |              |
|-----------------|--------------|
| Suites:         | RAK-MOON     |
| Shape of basin: | Rectangle    |
| Color:          | Alpine White |
| Weight:         | 11 Kg        |
| Dimensions:     | 500 x 360 mm |

HAR105AWHA WASH BASIN COUNTER TOP RECTANGULAR 50CM

Dimensions: All dimensions in mm tolerance  $\pm 5\%$  for below 200mm and  $\pm 3\%$  for above 200mm. Note: Due to a continuing development programme to improve design and performance, the manufacturer reserves all rights to vary specifications without prior information. Please note accessories are for photographic use only.