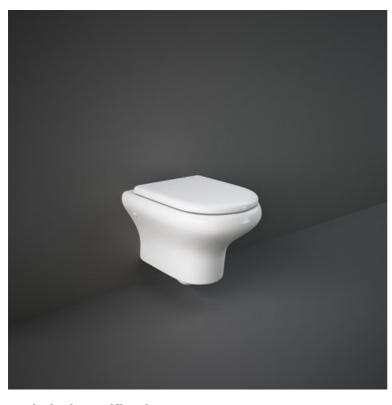

## **RAK-COMPACT**

# Wall Hung | Water Closet

## Code Name

CO13AWHA COMPACT WATER CLOSET WALL HUNG 52CM

RAK - Ceramics © Page 1 of 2

Dimensions: All dimensions in mm tolerance  $\pm 5\%$  for below 200mm and  $\pm 3\%$  for above 200mm. Note: Due to a continuing development programme to improve design and performance, the manufacturer reserves all rights to vary specifications without prior information.

Please note accessories are for photographic use only.

**Luxury Bathroom Solutions** 

RAK - Ceramics © Page 2 of 2