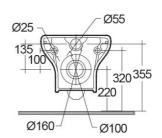

### **Technical specifications**

| Dimensions:         | 520 x 370 mm |
|---------------------|--------------|
| Weight:             | 19 Kg        |
| Color:              | Alpine White |
| Trap type:          | P Trap       |
| Trapway type:       | Concealed    |
| Seat cover options: | Urea         |
| Bowl shape:         | Round        |
| Dual flush:         | yes          |
| Suites:             | RAK-COMPACT  |
|                     |              |

## Code Name

CO13AWHA COMPACT WATER CLOSET WALL HUNG 52CM

RAK - Ceramics © Page 1 of 2

Dimensions: All dimensions in mm tolerance  $\pm 5\%$  for below 200mm and  $\pm 3\%$  for above 200mm. Note: Due to a continuing development programme to improve design and performance, the manufacturer reserves all rights to vary specifications without prior information.