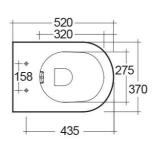

### **Technical specifications**

| Dimensions:         | 520 x 370 mm |
|---------------------|--------------|
| Weight:             | 19 Kg        |
| Color:              | Alpine White |
| Trap type:          | P Trap       |
| Trapway type:       | Concealed    |
| Seat cover options: | Urea         |
| Bowl shape:         | Round        |
| Dual flush:         | yes          |
| Suites:             | RAK-COMPACT  |
|                     |              |

## Code Name

CO13AWHA COMPACT WATER CLOSET WALL HUNG 52CM

RAK - Ceramics © Page 1 of 2

Dimensions: All dimensions in mm tolerance  $\pm 5\%$  for below 200mm and  $\pm 3\%$  for above 200mm. Note: Due to a continuing development programme to improve design and performance, the manufacturer reserves all rights to vary specifications without prior information.