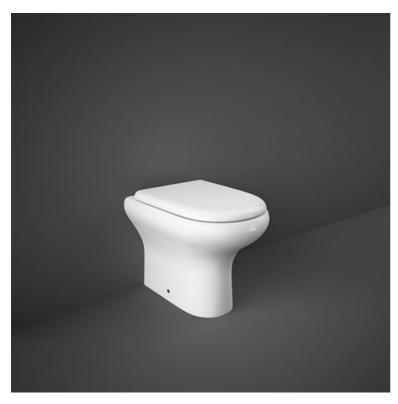

## **RAK-COMPACT**

### Back to Wall | Water Closet

CERAMICS

### **Technical specifications**

| Dimensions:         | 510 x 370 mm    |
|---------------------|-----------------|
| Weight:             | 21 Kg           |
| Color:              | Alpine White    |
| Trap type:          | P Trap & S Trap |
| Trapway type:       | Concealed       |
| Seat cover options: | Urea            |
| Bowl shape:         | Round           |
| Dual flush:         | yes             |
| Suites:             | RAK-COMPACT     |
|                     |                 |

#### Code Name

CO17AWHA COMPACT WATER CLOSET BACK TO WALL PIS-TRAP 51CM