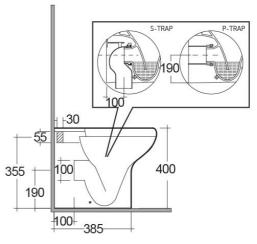

### **Technical specifications**

| Dimensions:         | 510 x 370 mm    |
|---------------------|-----------------|
| Weight:             | 21 Kg           |
| Color:              | Alpine White    |
| Trap type:          | P Trap & S Trap |
| Trapway type:       | Concealed       |
| Seat cover options: | Urea            |
| Bowl shape:         | Round           |
| Dual flush:         | yes             |
| Suites:             | RAK-COMPACT     |
|                     |                 |

## Luxury Bathroom Solutions

Dimensions: All dimensions in mm tolerance  $\pm 5\%$  for below 200mm and  $\pm 3\%$  for above 200mm. Note: Due to a continuing development programme to improve design and performance, the manufacturer reserves all rights to vary specifications without prior information. Please note accessories are for photographic use only.