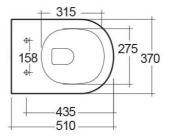

### **Technical specifications**

| Dimensions:         | 510 x 370 mm    |
|---------------------|-----------------|
| Weight:             | 21 Kg           |
| Color:              | Alpine White    |
| Trap type:          | P Trap & S Trap |
| Trapway type:       | Concealed       |
| Seat cover options: | Urea            |
| Bowl shape:         | Round           |
| Dual flush:         | yes             |
| Suites:             | RAK-COMPACT     |
|                     |                 |

## Luxury Bathroom Solutions

Dimensions: All dimensions in mm tolerance  $\pm 5\%$  for below 200mm and  $\pm 3\%$  for above 200mm. Note: Due to a continuing development programme to improve design and performance, the manufacturer reserves all rights to vary specifications without prior information. Please note accessories are for photographic use only.