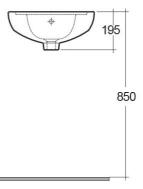

## Wash basin | Cloakroom

440 x 360 mm

Alpine White

**RAK-COMPACT** 

6 Kg

Corner

yes

| 195 |
|-----|
|     |
|     |
|     |

## Dimensions: All dimensions in mm tolerance ±5% for below 200mm and ±3% for above 200mm. Note: Due to a continuing development programme to improve design and performance, the manufacturer reserves all rights to vary specifications without prior information.