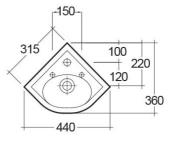

## Wash basin | Cloakroom

440 x 360 mm

Alpine White

**RAK-COMPACT** 

6 Kg

Corner

yes

| 195 |
|-----|
|     |
|     |
|     |

## Dimensions: All dimensions in mm tolerance ±5% for below 200mm and ±3% for above 200mm. Note: Due to a continuing development programme to improve design and performance, the manufacturer reserves all rights to vary specifications without prior information.