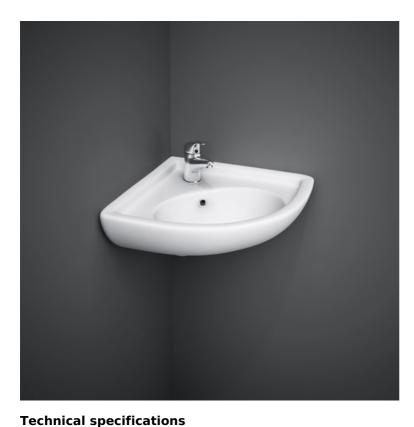

## Wash basin | Cloakroom

440 x 360 mm

Alpine White

**RAK-COMPACT** 

6 Kg

Corner

yes

| 195 |
|-----|
|     |
|     |
|     |

## Luxury Bathroom Solutions

Dimensions:

Shape of basin:

Overflow hole:

Name

CO2601AWHA COMPACT WASH BASIN CORNER CLOAKROOM 45CM

Weight:

Color: