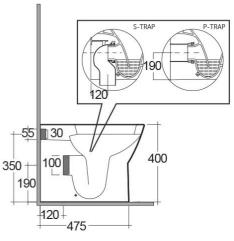

## Technical specifications

| Dimensions:         | 540 x 360 mm |
|---------------------|--------------|
| Weight:             | 25 Kg        |
| Color:              | Alpine White |
| Trap type:          | Р Тгар       |
| Trapway type:       | Concealed    |
| Seat cover options: | Urea         |
| Bowl shape:         | Rectangle    |
| Soft close:         | yes          |
| Dual flush:         | yes          |
| Suites:             | RAK-SUMMIT   |

# 400

#### Code Name

SM16AWHA SUMMIT WATER CLOSET BACK TO WALL P|S-TRAP 54CM

## Luxury Bathroom Solutions

Dimensions: All dimensions in mm tolerance  $\pm 5\%$  for below 200mm and  $\pm 3\%$  for above 200mm. Note: Due to a continuing development programme to improve design and performance, the manufacturer reserves all rights to vary specifications without prior information. Please note accessories are for photographic use only.