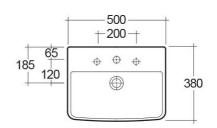

#### **Technical specifications**

| Dimensions:     | 500 x 380 mm |
|-----------------|--------------|
| Weight:         | 13 Kg        |
| Color:          | Alpine White |
| Shape of basin: | Rectangle    |
| Overflow hole:  | yes          |
| Suites:         | RAK-SUMMIT   |

# Code Name SM0901AWHA SUMMIT WASH BASIN SEMI-RECESSED 50CM

Dimensions: All dimensions in mm tolerance  $\pm 5\%$  for below 200mm and  $\pm 3\%$  for above 200mm. Note: Due to a continuing development programme to improve design and performance, the manufacturer reserves all rights to vary specifications without prior information.