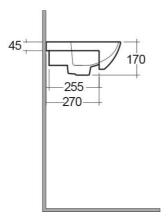

#### **Technical specifications**

| Dimensions:     | 500 x 380 mm |
|-----------------|--------------|
| Weight:         | 13 Kg        |
| Color:          | Alpine White |
| Shape of basin: | Rectangle    |
| Overflow hole:  | yes          |
| Suites:         | RAK-SUMMIT   |

# Code Name SM0901AWHA SUMMIT WASH BASIN SEMI-RECESSED 50CM

Dimensions: All dimensions in mm tolerance  $\pm 5\%$  for below 200mm and  $\pm 3\%$  for above 200mm. Note: Due to a continuing development programme to improve design and performance, the manufacturer reserves all rights to vary specifications without prior information.