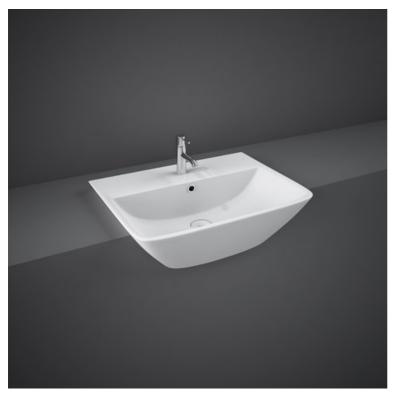

## Wash basin | Semi Recessed

#### **Technical specifications**

| Dimensions:     | 500 x 380 mm |
|-----------------|--------------|
| Weight:         | 13 Kg        |
| Color:          | Alpine White |
| Shape of basin: | Rectangle    |
| Overflow hole:  | yes          |
| Suites:         | RAK-SUMMIT   |

Please note accessories are for photographic use only.