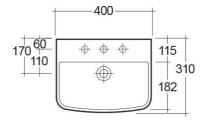

## **Technical specifications**

| Dimensions:     | 400 x 310 mm |
|-----------------|--------------|
| Weight:         | 8 Kg         |
| Color:          | Alpine White |
| Shape of basin: | Rectangle    |
| Overflow hole:  | yes          |
| Suites:         | RAK-SUMMIT   |
|                 |              |

| Code       | Name                             |
|------------|----------------------------------|
| SM0701AWHA | SUMMIT WASH BASIN CLOAKROOM 40CM |

Dimensions: All dimensions in mm tolerance ±5% for below 200mm and ±3% for above 200mm. Note: Due to a continuing development programme to improve design and performance, the manufacturer reserves all rights to vary specifications without prior information. Please note accessories are for photographic use only.