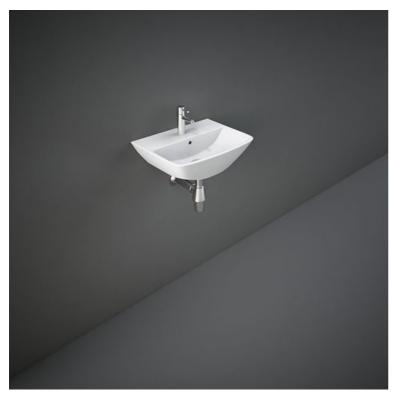

## **Technical specifications**

| Dimensions:     | 400 x 310 mm |
|-----------------|--------------|
| Weight:         | 8 Kg         |
| Color:          | Alpine White |
| Shape of basin: | Rectangle    |
| Overflow hole:  | yes          |
| Suites:         | RAK-SUMMIT   |
|                 |              |

| Code       | Name                             |
|------------|----------------------------------|
| SM0701AWHA | SUMMIT WASH BASIN CLOAKROOM 40CM |

Dimensions: All dimensions in mm tolerance ±5% for below 200mm and ±3% for above 200mm. Note: Due to a continuing development programme to improve design and performance, the manufacturer reserves all rights to vary specifications without prior information. Please note accessories are for photographic use only.