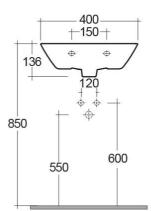

## **Technical specifications**

| Dimensions:     | 400 x 310 mm |
|-----------------|--------------|
| Weight:         | 8 Kg         |
| Color:          | Alpine White |
| Shape of basin: | Rectangle    |
| Overflow hole:  | yes          |
| Suites:         | RAK-SUMMIT   |
|                 |              |

| Code       | Name                             |
|------------|----------------------------------|
| SM0701AWHA | SUMMIT WASH BASIN CLOAKROOM 40CM |

Dimensions: All dimensions in mm tolerance ±5% for below 200mm and ±3% for above 200mm. Note: Due to a continuing development programme to improve design and performance, the manufacturer reserves all rights to vary specifications without prior information. Please note accessories are for photographic use only.