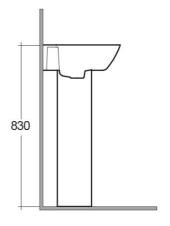

#### **Technical specifications**

| Dimensions:     | 500 x 385 mm |
|-----------------|--------------|
| Weight:         | 23 Kg        |
| Color:          | Alpine White |
| Shape of basin: | Rectangle    |
| Overflow hole:  | yes          |
| Suites:         | RAK-SUMMIT   |