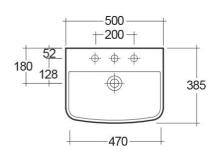

#### **Technical specifications**

| Dimensions:     | 500 x 385 mm |
|-----------------|--------------|
| Weight:         | 23 Kg        |
| Color:          | Alpine White |
| Shape of basin: | Rectangle    |
| Overflow hole:  | yes          |
| Suites:         | RAK-SUMMIT   |