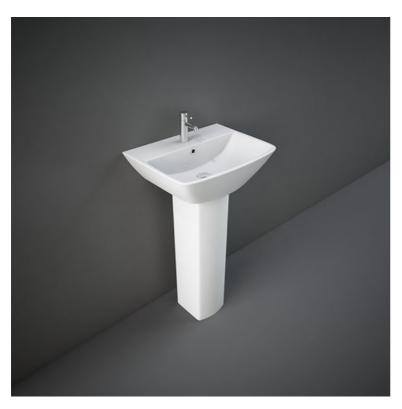

## Wash basin | Pedestal

#### **Technical specifications**

| Dimensions:     | 500 x 385 mm |
|-----------------|--------------|
| Weight:         | 23 Kg        |
| Color:          | Alpine White |
| Shape of basin: | Rectangle    |
| Overflow hole:  | yes          |
| Suites:         | RAK-SUMMIT   |

Please note accessories are for photographic use only.