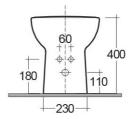

## **Technical specifications**

| Dimensions: | 360 x 500 mm                               |
|-------------|--------------------------------------------|
| Weight:     | 19 Kg                                      |
| Color:      | Alpine White                               |
| Parts:      | ORG14AWHA - ORIGIN BIDET BACK TO WALL 50CM |
| Suites:     | RAK-ORIGIN                                 |

| 200 | 150 400  |
|-----|----------|
|     | 225—400— |

| Code      | Name                           |
|-----------|--------------------------------|
| ORG14AWHA | ORIGIN BIDET BACK TO WALL 50CM |

Dimensions: All dimensions in mm tolerance  $\pm 5\%$  for below 200mm and  $\pm 3\%$  for above 200mm. Note: Due to a continuing development programme to improve design and performance, the manufacturer reserves all rights to vary specifications without prior information.