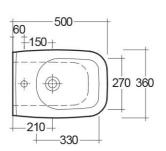

## **Technical specifications**

| Dimensions: | 360 x 500 mm                               |
|-------------|--------------------------------------------|
| Weight:     | 19 Kg                                      |
| Color:      | Alpine White                               |
| Parts:      | ORG14AWHA - ORIGIN BIDET BACK TO WALL 50CM |
| Suites:     | RAK-ORIGIN                                 |

| 200 | 150 400  |
|-----|----------|
|     | 225—400— |

| Code      | Name                           |
|-----------|--------------------------------|
| ORG14AWHA | ORIGIN BIDET BACK TO WALL 50CM |

Dimensions: All dimensions in mm tolerance  $\pm 5\%$  for below 200mm and  $\pm 3\%$  for above 200mm. Note: Due to a continuing development programme to improve design and performance, the manufacturer reserves all rights to vary specifications without prior information.