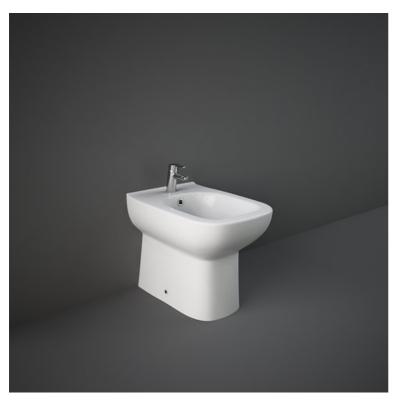

## **RAK-ORIGIN**

## **Bidets | Back To Wall**

## **Technical specifications**

| Dimensions: | 360 x 500 mm                               |
|-------------|--------------------------------------------|
| Weight:     | 19 Kg                                      |
| Color:      | Alpine White                               |
| Parts:      | ORG14AWHA - ORIGIN BIDET BACK TO WALL 50CM |
| Suites:     | RAK-ORIGIN                                 |

Please note accessories are for photographic use only.