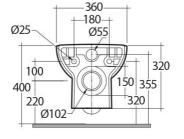

#### **Technical specifications**

| Dimensions:         | 500 x 360 mm      |
|---------------------|-------------------|
| Weight:             | 20 Kg             |
| Color:              | Alpine White      |
| Trap type:          | P Trap            |
| Trapway type:       | Concealed         |
| Seat cover options: | PP                |
| Bowl shape:         | Rounded Rectangle |
| Soft close:         | yes               |
| Suites:             | RAK-ORIGIN        |

# Code Name ORG12AWHA ORIGIN WATER CLOSET WALL HUNG 50CM

RAK - Ceramics © Page 1 of 2

Dimensions: All dimensions in mm tolerance  $\pm 5\%$  for below 200mm and  $\pm 3\%$  for above 200mm. Note: Due to a continuing development programme to improve design and performance, the manufacturer reserves all rights to vary specifications without prior information.