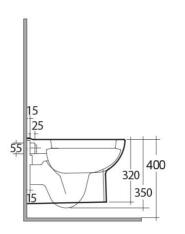

#### **Technical specifications**

| Dimensions:         | 500 x 360 mm      |
|---------------------|-------------------|
| Weight:             | 20 Kg             |
| Color:              | Alpine White      |
| Trap type:          | P Trap            |
| Trapway type:       | Concealed         |
| Seat cover options: | PP                |
| Bowl shape:         | Rounded Rectangle |
| Soft close:         | yes               |
| Suites:             | RAK-ORIGIN        |

# Code Name ORG12AWHA ORIGIN WATER CLOSET WALL HUNG 50CM

RAK - Ceramics © Page 1 of 2

Dimensions: All dimensions in mm tolerance  $\pm 5\%$  for below 200mm and  $\pm 3\%$  for above 200mm. Note: Due to a continuing development programme to improve design and performance, the manufacturer reserves all rights to vary specifications without prior information.