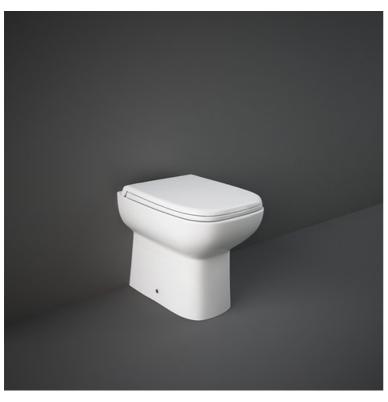

## **RAK-ORIGIN**

## **Back to Wall | Water Closet**

| Code      | Name                                           |
|-----------|------------------------------------------------|
| ORG17AWHA | ORIGIN WATER CLOSET BACK TO WALL P S-TRAP 50CM |

RAK - Ceramics © Page 1 of 2