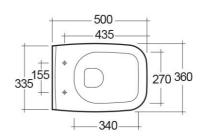

## Technical specifications

| 55<br>355 + 190 | S-TRAP P-TRAP 190 400 |
|-----------------|-----------------------|
|                 | 100+ 400              |

| Dimensions:         | 500 x 360 mm      |
|---------------------|-------------------|
| Weight:             | 20 Kg             |
| Color:              | Alpine White      |
| Trap type:          | P Trap & S Trap   |
| Trapway type:       | Concealed         |
| Seat cover options: | PP                |
| Bowl shape:         | Rounded Rectangle |
| Soft close:         | yes               |
| Suites:             | RAK-ORIGIN        |

Dimensions: All dimensions in mm tolerance  $\pm 5\%$  for below 200mm and  $\pm 3\%$  for above 200mm. Note: Due to a continuing development programme to improve design and performance, the manufacturer reserves all rights to vary specifications without prior information.