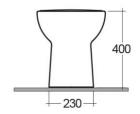

## Technical specifications

| 55<br>355 + 190 | S-TRAP P-TRAP 190 400 |
|-----------------|-----------------------|
|                 | 100+ 400              |

| Dimensions:         | 500 x 360 mm      |
|---------------------|-------------------|
| Weight:             | 20 Kg             |
| Color:              | Alpine White      |
| Trap type:          | P Trap & S Trap   |
| Trapway type:       | Concealed         |
| Seat cover options: | PP                |
| Bowl shape:         | Rounded Rectangle |
| Soft close:         | yes               |
| Suites:             | RAK-ORIGIN        |

Dimensions: All dimensions in mm tolerance  $\pm 5\%$  for below 200mm and  $\pm 3\%$  for above 200mm. Note: Due to a continuing development programme to improve design and performance, the manufacturer reserves all rights to vary specifications without prior information.