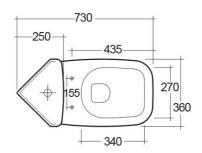

## \_\_\_\_\_

| Dimensions:              | 730 x 360 mm      |
|--------------------------|-------------------|
| Weight:                  | 31 Kg             |
| Color:                   | Alpine White      |
| Trap type:               | Р Тгар            |
| Trapway type:            | Concealed         |
| Seat cover options:      | PP                |
| Bowl shape:              | Rounded Rectangle |
| Soft close:              | yes               |
| Quick remove seat cover: | yes               |
| Dual flush:              | yes               |
| Suites:                  | RAK-ORIGIN        |

Dimensions: All dimensions in mm tolerance  $\pm 5\%$  for below 200mm and  $\pm 3\%$  for above 200mm. Note: Due to a continuing development programme to improve design and performance, the manufacturer reserves all rights to vary specifications without prior information. Please note accessories are for photographic use only.