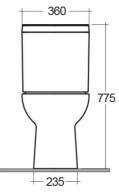

## \_\_\_\_\_

| Dimensions:              | 730 x 360 mm      |
|--------------------------|-------------------|
| Weight:                  | 31 Kg             |
| Color:                   | Alpine White      |
| Trap type:               | Р Тгар            |
| Trapway type:            | Concealed         |
| Seat cover options:      | PP                |
| Bowl shape:              | Rounded Rectangle |
| Soft close:              | yes               |
| Quick remove seat cover: | yes               |
| Dual flush:              | yes               |
| Suites:                  | RAK-ORIGIN        |

Dimensions: All dimensions in mm tolerance  $\pm 5\%$  for below 200mm and  $\pm 3\%$  for above 200mm. Note: Due to a continuing development programme to improve design and performance, the manufacturer reserves all rights to vary specifications without prior information. Please note accessories are for photographic use only.