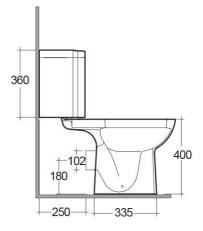

## \_\_\_\_\_

| Dimensions:              | 730 x 360 mm      |
|--------------------------|-------------------|
| Weight:                  | 31 Kg             |
| Color:                   | Alpine White      |
| Trap type:               | Р Тгар            |
| Trapway type:            | Concealed         |
| Seat cover options:      | PP                |
| Bowl shape:              | Rounded Rectangle |
| Soft close:              | yes               |
| Quick remove seat cover: | yes               |
| Dual flush:              | yes               |
| Suites:                  | RAK-ORIGIN        |

Dimensions: All dimensions in mm tolerance  $\pm 5\%$  for below 200mm and  $\pm 3\%$  for above 200mm. Note: Due to a continuing development programme to improve design and performance, the manufacturer reserves all rights to vary specifications without prior information. Please note accessories are for photographic use only.