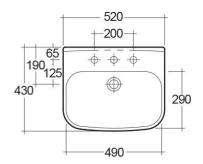

## Wash basin | Semi Recessed

520 x 430 mm

13 Kg

52CM

110<sub>140160</sub>

| Color:          | Alpine White                    |   |
|-----------------|---------------------------------|---|
| Shape of basin: | Rounded Rectangle               |   |
| Overflow hole:  | yes                             |   |
| Suites:         | <u>RAK-ORIGIN</u>               |   |
| Code            | Name                            |   |
| ORG0901AWHA     | ORIGIN WASH BASIN SEMI-RECESSED | _ |

## Dimensions: All dimensions in mm tolerance $\pm 5\%$ for below 200mm and $\pm 3\%$ for above 200mm. Note: Due to a continuing development programme to improve design and performance, the manufacturer reserves all rights to vary specifications without prior information. Please note accessories are for photographic use only.