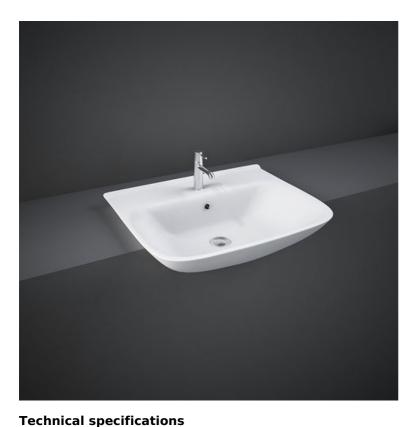

## **RAK-ORIGIN**

## Wash basin | Semi Recessed

520 x 430 mm

13 Kg

52CM

110<sub>140160</sub>

| Color:          | Alpine White                    |   |
|-----------------|---------------------------------|---|
| Shape of basin: | Rounded Rectangle               |   |
| Overflow hole:  | yes                             |   |
| Suites:         | <u>RAK-ORIGIN</u>               |   |
| Code            | Name                            |   |
| ORG0901AWHA     | ORIGIN WASH BASIN SEMI-RECESSED | _ |