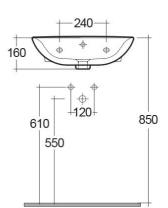

## Wash basin | Semi Recessed

520 x 430 mm

13 Kg

52CM

110<sub>140160</sub>

| Color:          | Alpine White                    |   |
|-----------------|---------------------------------|---|
| Shape of basin: | Rounded Rectangle               |   |
| Overflow hole:  | yes                             |   |
| Suites:         | <u>RAK-ORIGIN</u>               |   |
| Code            | Name                            |   |
| ORG0901AWHA     | ORIGIN WASH BASIN SEMI-RECESSED | _ |

## Dimensions: All dimensions in mm tolerance $\pm 5\%$ for below 200mm and $\pm 3\%$ for above 200mm. Note: Due to a continuing development programme to improve design and performance, the manufacturer reserves all rights to vary specifications without prior information. Please note accessories are for photographic use only.