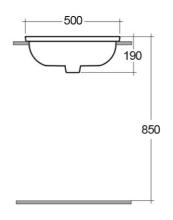

## **Technical specifications**

| Dimensions:     | 500 x 425 mm      |
|-----------------|-------------------|
| Weight:         | 10 Kg             |
| Color:          | Alpine White      |
| Shape of basin: | Rounded Rectangle |
| Overflow hole:  | yes               |
| Suites:         | RAK-SERIES 600    |

Dimensions: All dimensions in mm tolerance  $\pm 5\%$  for below 200mm and  $\pm 3\%$  for above 200mm. Note: Due to a continuing development programme to improve design and performance, the manufacturer reserves all rights to vary specifications without prior information.