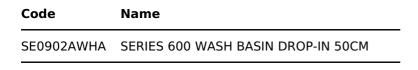

## **RAK-SERIES 600**

## Wash basin | Drop In







## **Technical specifications**

| Dimensions:     | 500 x 425 mm      |
|-----------------|-------------------|
| Weight:         | 10 Kg             |
| Color:          | Alpine White      |
| Shape of basin: | Rounded Rectangle |
| Overflow hole:  | yes               |
| Suites:         | RAK-SERIES 600    |







Dimensions: All dimensions in mm tolerance  $\pm 5\%$  for below 200mm and  $\pm 3\%$  for above 200mm. Note: Due to a continuing development programme to improve design and performance, the manufacturer reserves all rights to vary specifications without prior information.

Please note accessories are for photographic use only.

## **Luxury Bathroom Solutions**

RAK - Ceramics  $\ \ \, \mathbb{C}$