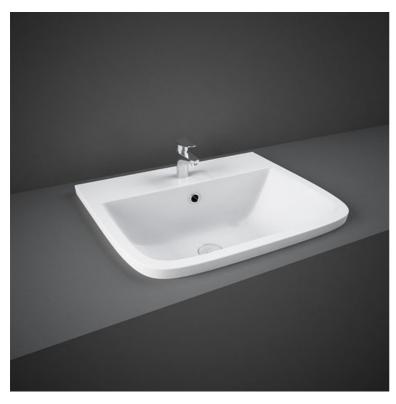

## **RAK-SERIES 600**

## Wash basin | Drop In

## **Technical specifications**

| Dimensions:     | 500 x 425 mm      |
|-----------------|-------------------|
| Weight:         | 10 Kg             |
| Color:          | Alpine White      |
| Shape of basin: | Rounded Rectangle |
| Overflow hole:  | yes               |
| Suites:         | RAK-SERIES 600    |