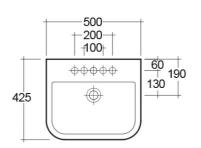

## **Technical specifications**

| Dimensions:     | 500 x 425 mm      |
|-----------------|-------------------|
| Weight:         | 10 Kg             |
| Color:          | Alpine White      |
| Shape of basin: | Rounded Rectangle |
| Overflow hole:  | yes               |
| Suites:         | RAK-SERIES 600    |

Dimensions: All dimensions in mm tolerance  $\pm 5\%$  for below 200mm and  $\pm 3\%$  for above 200mm. Note: Due to a continuing development programme to improve design and performance, the manufacturer reserves all rights to vary specifications without prior information.