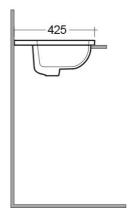

## **Technical specifications**

| Dimensions:     | 500 x 425 mm      |
|-----------------|-------------------|
| Weight:         | 10 Kg             |
| Color:          | Alpine White      |
| Shape of basin: | Rounded Rectangle |
| Overflow hole:  | yes               |
| Suites:         | RAK-SERIES 600    |

Dimensions: All dimensions in mm tolerance  $\pm 5\%$  for below 200mm and  $\pm 3\%$  for above 200mm. Note: Due to a continuing development programme to improve design and performance, the manufacturer reserves all rights to vary specifications without prior information.