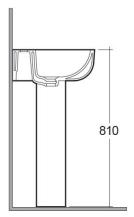

Dimensions: All dimensions in mm tolerance  $\pm 5\%$  for below 200mm and  $\pm 3\%$  for above 200mm. Note: Due to a continuing development programme to improve design and performance, the manufacturer reserves all rights to vary specifications without prior information.