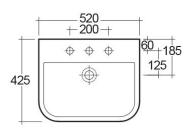

## **Technical specifications**

| Dimensions:     | 520 x 425 mm      |
|-----------------|-------------------|
| Weight:         | 26 Kg             |
| Color:          | Alpine White      |
| Shape of basin: | Rounded Rectangle |
| Overflow hole:  | yes               |
| Suites:         | RAK-SERIES 600    |

Dimensions: All dimensions in mm tolerance  $\pm 5\%$  for below 200mm and  $\pm 3\%$  for above 200mm. Note: Due to a continuing development programme to improve design and performance, the manufacturer reserves all rights to vary specifications without prior information.