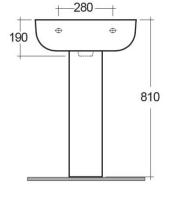

Dimensions: All dimensions in mm tolerance  $\pm 5\%$  for below 200mm and  $\pm 3\%$  for above 200mm. Note: Due to a continuing development programme to improve design and performance, the manufacturer reserves all rights to vary specifications without prior information.