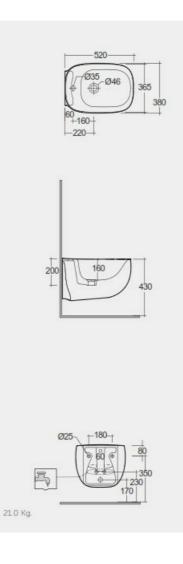

## Bidets | Wall Hung

| Technical | specifications |
|-----------|----------------|
|-----------|----------------|

| Dimensions: | 520 x 380 mm                                    |
|-------------|-------------------------------------------------|
| Weight:     | 21 Kg                                           |
| Color:      | Alpine White                                    |
| Parts:      | ILLBD2101AWHA - RAK-ILLUSION-W/HIDDEN FIXATIONS |
| Suites:     | RAK-ILLUSION                                    |
|             |                                                 |
| Code        | Name                                            |
| ILLBD2101AW | HA RAK-ILLUSION-W/HIDDEN FIXATIONS              |

Dimensions: All dimensions in mm. Tolerance of vitreous china & fireclay items:  $\pm$  5% for below 200mm and  $\pm$  3% for above 200mm; for all other items tolerance  $\pm$  1%. Note: Due to a continuing development program to improve design and performance, the manufacturer reserves all rights to vary specifications without prior information. Please note accessories are for photographic use only.