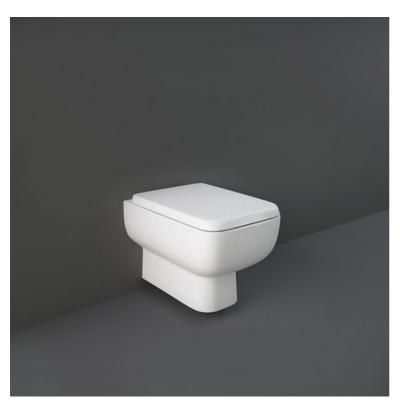

### **RAK-SERIES 600 W/HIDDEN FIXATIONS**

## Wall Hung | Water Closet

#### **Technical specifications**

| Dimensions:         | 520 x 350 mm      |
|---------------------|-------------------|
| Weight:             | 25 Kg             |
| Color:              | Alpine White      |
| Trap type:          | P Trap            |
| Trapway type:       | Concealed         |
| Seat cover options: | Urea              |
| Bowl shape:         | Rounded Rectangle |
| Soft close:         | yes               |
| Dual flush:         | yes               |
| Suites:             | RAK-SERIES 600    |
|                     |                   |