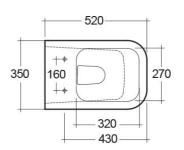

# 330 100 430 350

#### **Technical specifications**

| Dimensions:         | 520 x 350 mm      |
|---------------------|-------------------|
| Weight:             | 25 Kg             |
| Color:              | Alpine White      |
| Trap type:          | P Trap            |
| Trapway type:       | Concealed         |
| Seat cover options: | Urea              |
| Bowl shape:         | Rounded Rectangle |
| Soft close:         | yes               |
| Dual flush:         | yes               |
| Suites:             | RAK-SERIES 600    |
|                     |                   |

### Code Name

SE13AWHA SERIES 600 WATER CLOSET RIMLESS BACK TO WALL P-TRAP 52CM

RAK - Ceramics © Page 1 of 2

Dimensions: All dimensions in mm tolerance  $\pm 5\%$  for below 200mm and  $\pm 3\%$  for above 200mm. Note: Due to a continuing development programme to improve design and performance, the manufacturer reserves all rights to vary specifications without prior information.