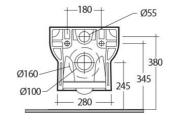

#### **Technical specifications**

| Dimensions:         | 520 x 350 mm      |
|---------------------|-------------------|
| Weight:             | 25 Kg             |
| Color:              | Alpine White      |
| Trap type:          | P Trap            |
| Trapway type:       | Concealed         |
| Seat cover options: | Urea              |
| Bowl shape:         | Rounded Rectangle |
| Soft close:         | yes               |
| Dual flush:         | yes               |
| Suites:             | RAK-SERIES 600    |
|                     |                   |

### Code Name

SE13AWHA SERIES 600 WATER CLOSET RIMLESS BACK TO WALL P-TRAP 52CM

RAK - Ceramics © Page 1 of 2

Dimensions: All dimensions in mm tolerance  $\pm 5\%$  for below 200mm and  $\pm 3\%$  for above 200mm. Note: Due to a continuing development programme to improve design and performance, the manufacturer reserves all rights to vary specifications without prior information.