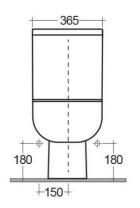

# 130-130-100 190 150-390

#### **Technical specifications**

| Dimensions:         | 600 x 350 mm      |
|---------------------|-------------------|
| Weight:             | 37 Kg             |
| Color:              | Alpine White      |
| Trap type:          | P Trap            |
| Trapway type:       | Concealed         |
| Seat cover options: | Urea              |
| Bowl shape:         | Rounded Rectangle |
| Soft close:         | yes               |
| Dual flush:         | yes               |
| Suites:             | RAK-SERIES 600    |
|                     |                   |

## **Luxury Bathroom Solutions**

RAK - Ceramics © Page 1 of 2

Dimensions: All dimensions in mm tolerance  $\pm 5\%$  for below 200mm and  $\pm 3\%$  for above 200mm. Note: Due to a continuing development programme to improve design and performance, the manufacturer reserves all rights to vary specifications without prior information.