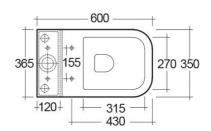

# 130-130-100 190 150-390

#### **Technical specifications**

| Dimensions:         | 600 x 350 mm      |
|---------------------|-------------------|
| Weight:             | 37 Kg             |
| Color:              | Alpine White      |
| Trap type:          | P Trap            |
| Trapway type:       | Concealed         |
| Seat cover options: | Urea              |
| Bowl shape:         | Rounded Rectangle |
| Soft close:         | yes               |
| Dual flush:         | yes               |
| Suites:             | RAK-SERIES 600    |
|                     |                   |

## **Luxury Bathroom Solutions**

RAK - Ceramics © Page 1 of 2

Dimensions: All dimensions in mm tolerance  $\pm 5\%$  for below 200mm and  $\pm 3\%$  for above 200mm. Note: Due to a continuing development programme to improve design and performance, the manufacturer reserves all rights to vary specifications without prior information.