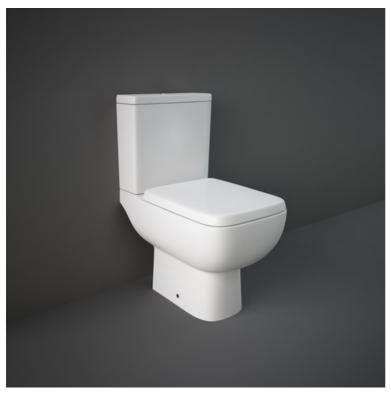

### **RAK-SERIES 600**

## **Close Coupled | Water Closet**

#### **Technical specifications**

| Dimensions:         | 600 x 350 mm      |
|---------------------|-------------------|
| Weight:             | 37 Kg             |
| Color:              | Alpine White      |
| Trap type:          | P Trap            |
| Trapway type:       | Concealed         |
| Seat cover options: | Urea              |
| Bowl shape:         | Rounded Rectangle |
| Soft close:         | yes               |
| Dual flush:         | yes               |
| Suites:             | RAK-SERIES 600    |
|                     |                   |