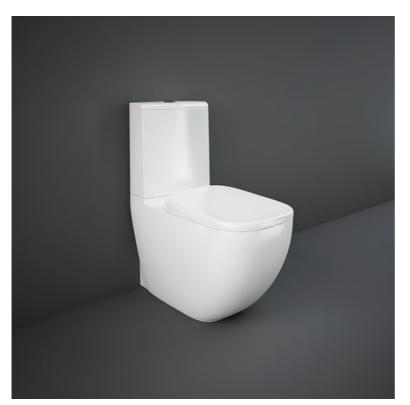

# **RAK-ILLUSION-W/HIDDEN FIXATIONS**

### Close Coupled | Water Closet

CERAMICS

#### Technical specifications

| Dimensions:         |              | 640 x 380 mm    |
|---------------------|--------------|-----------------|
| Weight:             |              | 38 Kg           |
| Color:              |              | Alpine White    |
| Trap type:          |              | P Trap & S Trap |
| Trapway type:       |              | Concealed       |
| Seat cover options: |              | ABS Plastic     |
| Bowl shape:         |              | Compact Oval    |
| Suites:             |              | RAK-ILLUSION    |
|                     |              |                 |
| Code                | Name         |                 |
| ILLWT1800AWHA       | RAK-ILLUSION |                 |
|                     |              |                 |