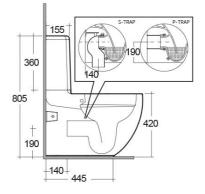

#### Technical specifications

| Dimensions:         |              | 640 x 380 mm    |
|---------------------|--------------|-----------------|
| Weight:             |              | 38 Kg           |
| Color:              |              | Alpine White    |
| Trap type:          |              | P Trap & S Trap |
| Trapway type:       |              | Concealed       |
| Seat cover options: |              | ABS Plastic     |
| Bowl shape:         |              | Compact Oval    |
| Suites:             |              | RAK-ILLUSION    |
|                     |              |                 |
| Code                | Name         |                 |
| ILLWT1800AWHA       | RAK-ILLUSION |                 |
|                     |              |                 |

**RAK-ILLUSION-W/HIDDEN FIXATIONS** 

Dimensions: All dimensions in mm. Tolerance of vitreous china & fireclay items:  $\pm$  5% for below 200mm and  $\pm$  3% for above 200mm; for all other items tolerance  $\pm$  1%. Note: Due to a continuing development program to improve design and performance, the manufacturer reserves all rights to vary specifications without prior information. Please note accessories are for photographic use only.