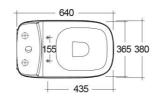

#### Technical specifications

| Dimensions:         |              | 640 x 380 mm    |
|---------------------|--------------|-----------------|
| Weight:             |              | 38 Kg           |
| Color:              |              | Alpine White    |
| Trap type:          |              | P Trap & S Trap |
| Trapway type:       |              | Concealed       |
| Seat cover options: |              | ABS Plastic     |
| Bowl shape:         |              | Compact Oval    |
| Suites:             |              | RAK-ILLUSION    |
|                     |              |                 |
| Code                | Name         |                 |
| ILLWT1800AWHA       | RAK-ILLUSION |                 |
|                     |              |                 |

**RAK-ILLUSION-W/HIDDEN FIXATIONS** 

Dimensions: All dimensions in mm. Tolerance of vitreous china & fireclay items:  $\pm$  5% for below 200mm and  $\pm$  3% for above 200mm; for all other items tolerance  $\pm$  1%. Note: Due to a continuing development program to improve design and performance, the manufacturer reserves all rights to vary specifications without prior information. Please note accessories are for photographic use only.