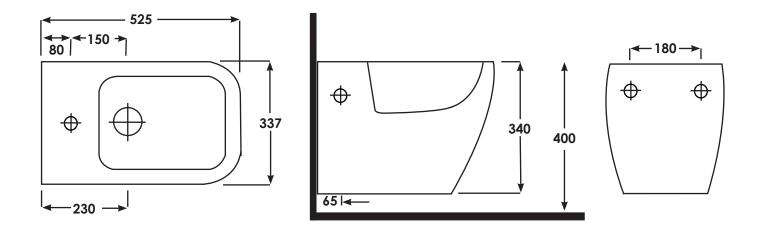

## **METWHBID**

| SIZE     | 525 x 337 x 340 mm     |
|----------|------------------------|
| MATERIAL | Vitreous China         |
| WEIGHT   | 23.20 kg               |
| COLOURS  | White                  |
| FIXING   | Wall fittings supplied |
| WARRANTY | 25 Years               |

Dimensions: All measurements are in millimeters and are subject to normal manufacturing variations. Note: Due to a continuing development programme to improve design and performance, the manufacturer reserves all rights to vary specifications without prior informations. Please note accessories are for photographic use only.