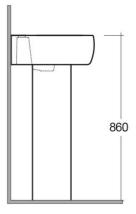

#### **Technical specifications**

| Dimensions:     | 525 x 415 mm      |
|-----------------|-------------------|
| Weight:         | 27 Kg             |
| Color:          | Alpine White      |
| Shape of basin: | Rounded Rectangle |
| Overflow hole:  | yes               |
| Suites:         | RAK-METROPOLITAN  |

| Code       | Name                         |
|------------|------------------------------|
| MP0101AWHA | METROPOLITAN WASH BASIN 52CM |
| MS0102AWHA | MISTRAL PEDESTAL             |

Dimensions: All dimensions in mm tolerance  $\pm 5\%$  for below 200mm and  $\pm 3\%$  for above 200mm. Note: Due to a continuing development programme to improve design and performance, the manufacturer reserves all rights to vary specifications without prior information.