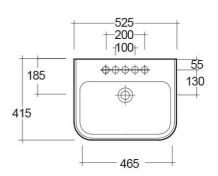

#### **Technical specifications**

| Dimensions:     | 525 x 415 mm      |
|-----------------|-------------------|
| Weight:         | 27 Kg             |
| Color:          | Alpine White      |
| Shape of basin: | Rounded Rectangle |
| Overflow hole:  | yes               |
| Suites:         | RAK-METROPOLITAN  |

| Code       | Name                         |
|------------|------------------------------|
| MP0101AWHA | METROPOLITAN WASH BASIN 52CM |
| MS0102AWHA | MISTRAL PEDESTAL             |

Dimensions: All dimensions in mm tolerance  $\pm 5\%$  for below 200mm and  $\pm 3\%$  for above 200mm. Note: Due to a continuing development programme to improve design and performance, the manufacturer reserves all rights to vary specifications without prior information.