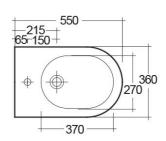

## **Technical specifications**

| Dimensions: | 360 x 550 mm                               |
|-------------|--------------------------------------------|
| Weight:     | 25 Kg                                      |
| Color:      | Alpine White                               |
| Parts:      | TQ14AWHA - TONIQUE BIDET BACK TO WALL 55CM |
| Suites:     | RAK-TONIQUE                                |

Dimensions: All dimensions in mm tolerance  $\pm 5\%$  for below 200mm and  $\pm 3\%$  for above 200mm. Note: Due to a continuing development programme to improve design and performance, the manufacturer reserves all rights to vary specifications without prior information.