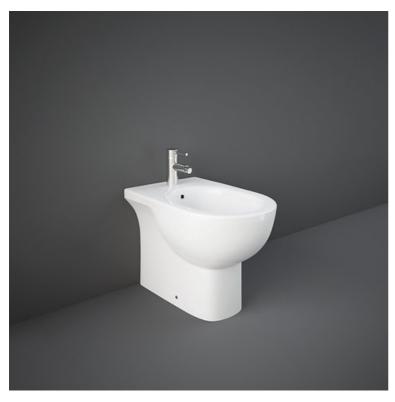

## **RAK-TONIQUE**

## **Bidets | Back To Wall**

## **Technical specifications**

| Dimensions: | 360 x 550 mm                               |
|-------------|--------------------------------------------|
| Weight:     | 25 Kg                                      |
| Color:      | Alpine White                               |
| Parts:      | TQ14AWHA - TONIQUE BIDET BACK TO WALL 55CM |
| Suites:     | RAK-TONIQUE                                |