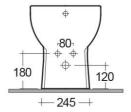

## **Technical specifications**

| Dimensions: | 360 x 550 mm                               |
|-------------|--------------------------------------------|
| Weight:     | 25 Kg                                      |
| Color:      | Alpine White                               |
| Parts:      | TQ14AWHA - TONIQUE BIDET BACK TO WALL 55CM |
| Suites:     | RAK-TONIQUE                                |

Dimensions: All dimensions in mm tolerance  $\pm 5\%$  for below 200mm and  $\pm 3\%$  for above 200mm. Note: Due to a continuing development programme to improve design and performance, the manufacturer reserves all rights to vary specifications without prior information.