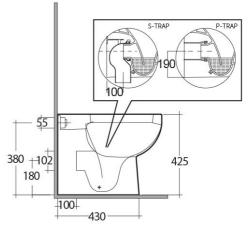

### 550 + 430 + 155 + + 270 360 + - 334

CERAMICS

#### **Technical specifications**

| Dimensions:         | 550 x 360 mm |
|---------------------|--------------|
| Weight:             | 24 Kg        |
| Color:              | Alpine White |
| Trap type:          | P Trap       |
| Trapway type:       | Concealed    |
| Seat cover options: | ABS & Urea   |
| Bowl shape:         | Oval         |
| Soft close:         | yes          |
| Dual flush:         | yes          |
| Suites:             | RAK-TONIQUE  |
|                     |              |