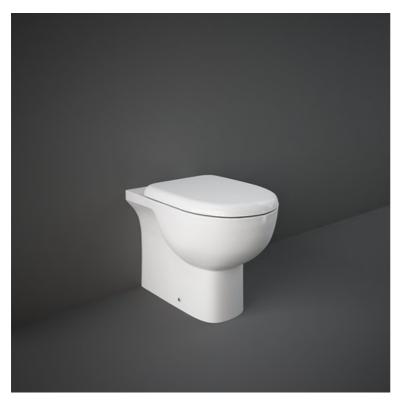

# **RAK-TONIQUE**

### Back to Wall | Water Closet

#### **Technical specifications**

| Dimensions:         | 550 x 360 mm |
|---------------------|--------------|
| Weight:             | 24 Kg        |
| Color:              | Alpine White |
| Trap type:          | P Trap       |
| Trapway type:       | Concealed    |
| Seat cover options: | ABS & Urea   |
| Bowl shape:         | Oval         |
| Soft close:         | yes          |
| Dual flush:         | yes          |
| Suites:             | RAK-TONIQUE  |
|                     |              |