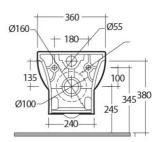

## Code Name

TQ13AWHA TONIQUE WATER CLOSET RIMLESS WALL HUNG W/HIDDEN FIXATIONS 55CM

RAK - Ceramics © Page 1 of 2

Dimensions: All dimensions in mm tolerance  $\pm 5\%$  for below 200mm and  $\pm 3\%$  for above 200mm. Note: Due to a continuing development programme to improve design and performance, the manufacturer reserves all rights to vary specifications without prior information.