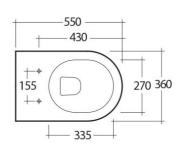

## **Technical specifications**

| Dimensions:         | 550 x 360 mm |
|---------------------|--------------|
| Weight:             | 25 Kg        |
| Color:              | Alpine White |
| Trap type:          | P Trap       |
| Trapway type:       | Concealed    |
| Seat cover options: | ABS & Urea   |
| Bowl shape:         | Oval         |
| Soft close:         | yes          |
| Dual flush:         | yes          |
| Suites:             | RAK-TONIQUE  |

## Code Name

TQ13AWHA TONIQUE WATER CLOSET RIMLESS WALL HUNG W/HIDDEN FIXATIONS 55CM

RAK - Ceramics © Page 1 of 2

Dimensions: All dimensions in mm tolerance  $\pm 5\%$  for below 200mm and  $\pm 3\%$  for above 200mm. Note: Due to a continuing development programme to improve design and performance, the manufacturer reserves all rights to vary specifications without prior information.