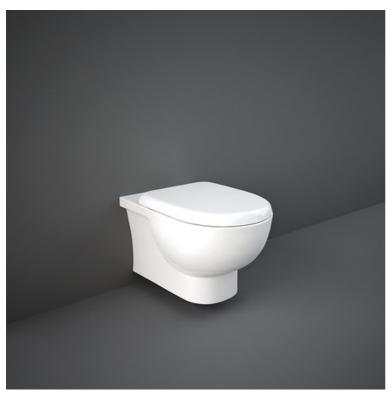

## **Technical specifications**

| Dimensions:         | 550 x 360 mm |
|---------------------|--------------|
| Weight:             | 25 Kg        |
| Color:              | Alpine White |
| Trap type:          | P Trap       |
| Trapway type:       | Concealed    |
| Seat cover options: | ABS & Urea   |
| Bowl shape:         | Oval         |
| Soft close:         | yes          |
| Dual flush:         | yes          |
| Suites:             | RAK-TONIQUE  |

## Code Name

TQ13AWHA TONIQUE WATER CLOSET RIMLESS WALL HUNG W/HIDDEN FIXATIONS 55CM

RAK - Ceramics © Page 1 of 2

Dimensions: All dimensions in mm tolerance  $\pm 5\%$  for below 200mm and  $\pm 3\%$  for above 200mm. Note: Due to a continuing development programme to improve design and performance, the manufacturer reserves all rights to vary specifications without prior information.