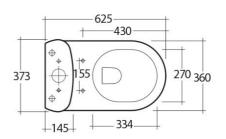

# Technical specifications

| Dimensions:         | 625 x 360 mm |
|---------------------|--------------|
| Weight:             | 40 Kg        |
| Color:              | Alpine White |
| Trap type:          | P Trap       |
| Trapway type:       | Concealed    |
| Seat cover options: | ABS & Urea   |
| Bowl shape:         | Oval         |
| Soft close:         | yes          |
| Dual flush:         | yes          |
| Suites:             | RAK-TONIQUE  |