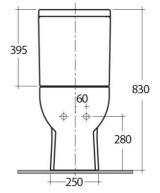

# Technical specifications

| Dimensions:         | 625 x 360 mm |
|---------------------|--------------|
| Weight:             | 40 Kg        |
| Color:              | Alpine White |
| Trap type:          | P Trap       |
| Trapway type:       | Concealed    |
| Seat cover options: | ABS & Urea   |
| Bowl shape:         | Oval         |
| Soft close:         | yes          |
| Dual flush:         | yes          |
| Suites:             | RAK-TONIQUE  |