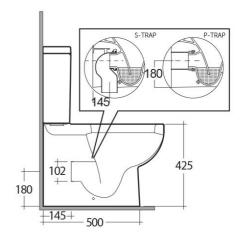

# Technical specifications

| Dimensions:         | 625 x 360 mm |
|---------------------|--------------|
| Weight:             | 40 Kg        |
| Color:              | Alpine White |
| Trap type:          | P Trap       |
| Trapway type:       | Concealed    |
| Seat cover options: | ABS & Urea   |
| Bowl shape:         | Oval         |
| Soft close:         | yes          |
| Dual flush:         | yes          |
| Suites:             | RAK-TONIQUE  |