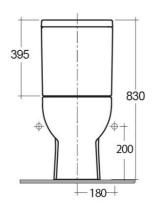

### **Technical specifications**

| Dimensions:         | 625 x 360 mm |
|---------------------|--------------|
| Weight:             | 36 Kg        |
| Color:              | Alpine White |
| Trap type:          | P Trap       |
| Trapway type:       | Concealed    |
| Seat cover options: | ABS & Urea   |
| Bowl shape:         | Oval         |
| Soft close:         | yes          |
| Dual flush:         | yes          |
| Suites:             | RAK-TONIQUE  |
|                     |              |

# **Luxury Bathroom Solutions**

RAK - Ceramics © Page 1 of 2

Dimensions: All dimensions in mm tolerance  $\pm 5\%$  for below 200mm and  $\pm 3\%$  for above 200mm. Note: Due to a continuing development programme to improve design and performance, the manufacturer reserves all rights to vary specifications without prior information.