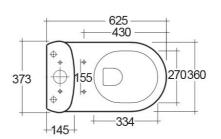

### **Technical specifications**

| Dimensions:         | 625 x 360 mm |
|---------------------|--------------|
| Weight:             | 36 Kg        |
| Color:              | Alpine White |
| Trap type:          | P Trap       |
| Trapway type:       | Concealed    |
| Seat cover options: | ABS & Urea   |
| Bowl shape:         | Oval         |
| Soft close:         | yes          |
| Dual flush:         | yes          |
| Suites:             | RAK-TONIQUE  |
|                     |              |

# **Luxury Bathroom Solutions**

RAK - Ceramics © Page 1 of 2

Dimensions: All dimensions in mm tolerance  $\pm 5\%$  for below 200mm and  $\pm 3\%$  for above 200mm. Note: Due to a continuing development programme to improve design and performance, the manufacturer reserves all rights to vary specifications without prior information.