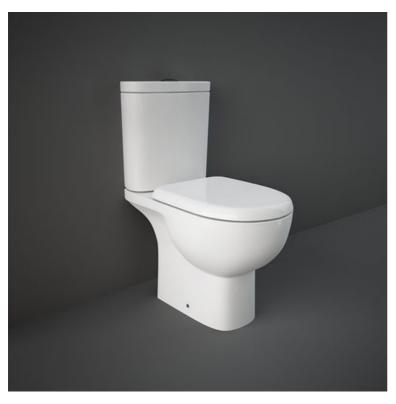

# **RAK-TONIQUE**

## **Close Coupled | Water Closet**

### **Technical specifications**

| Dimensions:         | 625 x 360 mm |
|---------------------|--------------|
| Weight:             | 36 Kg        |
| Color:              | Alpine White |
| Trap type:          | P Trap       |
| Trapway type:       | Concealed    |
| Seat cover options: | ABS & Urea   |
| Bowl shape:         | Oval         |
| Soft close:         | yes          |
| Dual flush:         | yes          |
| Suites:             | RAK-TONIQUE  |
|                     |              |