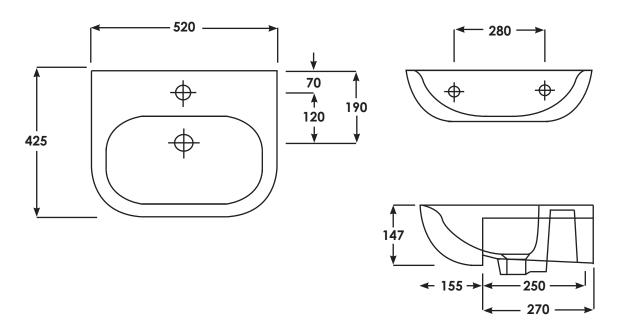

## TONSRBAS1

| SIZE         | 520 x 425 x 147 mm  |
|--------------|---------------------|
| CUT OUT SIZE | 465 x 250 x 105 mm  |
| TAP HOLE     | Single tap hole     |
| OVER FLOW    | Over flow built in  |
| MATERIAL     | Vitreous China      |
| WEIGHT       | 15.40 kg            |
| COLOURS      | White               |
| FITTING      | Silicone to Worktop |
| WARRANTY     | 25 Years            |

Dimensions: All measurements are in millimeters and are subject to normal manufacturing variations. Note: Due to a continuing development programme to improve design and performance, the manufacturer reserves all rights to vary specifications without prior informations. Please note accessories are for photographic use only.