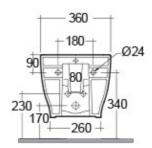

HAR07AWHA MOON BIDET WALL HUNG W/HIDDEN FIXATIONS 56CM

Dimensions: All dimensions in mm tolerance  $\pm 5\%$  for below 200mm and  $\pm 3\%$  for above 200mm. Note: Due to a continuing development programme to improve design and performance, the manufacturer reserves all rights to vary specifications without prior information. Please note accessories are for photographic use only.