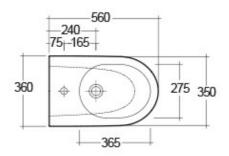

HAR07AWHA MOON BIDET WALL HUNG W/HIDDEN FIXATIONS 56CM

Dimensions: All dimensions in mm tolerance  $\pm 5\%$  for below 200mm and  $\pm 3\%$  for above 200mm. Note: Due to a continuing development programme to improve design and performance, the manufacturer reserves all rights to vary specifications without prior information. Please note accessories are for photographic use only.