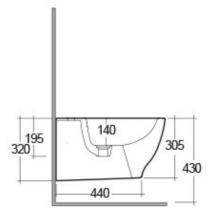

HAR07AWHA MOON BIDET WALL HUNG W/HIDDEN FIXATIONS 56CM

Dimensions: All dimensions in mm tolerance  $\pm 5\%$  for below 200mm and  $\pm 3\%$  for above 200mm. Note: Due to a continuing development programme to improve design and performance, the manufacturer reserves all rights to vary specifications without prior information. Please note accessories are for photographic use only.