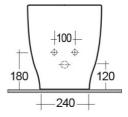

## Technical specifications

| Dimensions: | 360 x 560 mm                                |
|-------------|---------------------------------------------|
| Weight:     | 23 Kg                                       |
| Color:      | Alpine White                                |
| Parts:      | HAR14AWHA - MOON BIDET BACK TO WALL<br>56CM |
| Suites:     | RAK-MOON                                    |

| 195 | 140 |
|-----|-----|
| -   |     |

| Code      | Name                         |
|-----------|------------------------------|
| HAR14AWHA | MOON BIDET BACK TO WALL 56CM |

Dimensions: All dimensions in mm tolerance  $\pm 5\%$  for below 200mm and  $\pm 3\%$  for above 200mm. Note: Due to a continuing development programme to improve design and performance, the manufacturer reserves all rights to vary specifications without prior information.