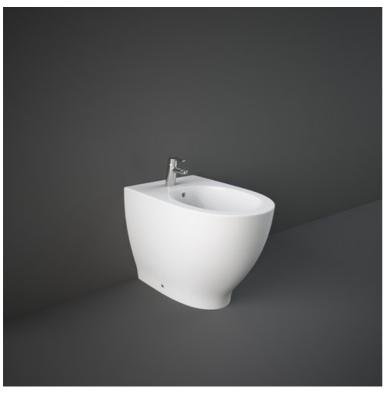

## **RAK-MOON**

## **Bidets | Back To Wall**

## Technical specifications

| Dimensions: | 360 x 560 mm                                |
|-------------|---------------------------------------------|
| Weight:     | 23 Kg                                       |
| Color:      | Alpine White                                |
| Parts:      | HAR14AWHA - MOON BIDET BACK TO WALL<br>56CM |
| Suites:     | RAK-MOON                                    |