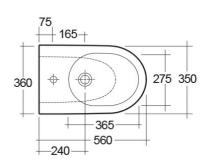

## Technical specifications

| Dimensions: | 360 x 560 mm                                |
|-------------|---------------------------------------------|
| Weight:     | 23 Kg                                       |
| Color:      | Alpine White                                |
| Parts:      | HAR14AWHA - MOON BIDET BACK TO WALL<br>56CM |
| Suites:     | RAK-MOON                                    |

| 195 | 140 |
|-----|-----|
| -   |     |

| Code      | Name                         |
|-----------|------------------------------|
| HAR14AWHA | MOON BIDET BACK TO WALL 56CM |

Dimensions: All dimensions in mm tolerance  $\pm 5\%$  for below 200mm and  $\pm 3\%$  for above 200mm. Note: Due to a continuing development programme to improve design and performance, the manufacturer reserves all rights to vary specifications without prior information.