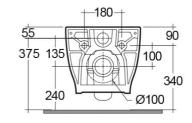

## **Technical specifications**

| Dimensions:         | 560 x 360 mm |
|---------------------|--------------|
| Weight:             | 29 Kg        |
| Color:              | Alpine White |
| Trap type:          | P Trap       |
| Trapway type:       | Concealed    |
| Seat cover options: | Urea         |
| Bowl shape:         | Round        |
| Soft close:         | yes          |
| Dual flush:         | yes          |
| Suites:             | RAK-MOON     |
|                     |              |