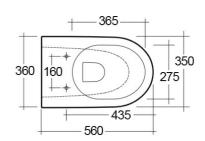

## **Technical specifications**

| Dimensions:         | 560 x 360 mm |
|---------------------|--------------|
| Weight:             | 29 Kg        |
| Color:              | Alpine White |
| Trap type:          | P Trap       |
| Trapway type:       | Concealed    |
| Seat cover options: | Urea         |
| Bowl shape:         | Round        |
| Soft close:         | yes          |
| Dual flush:         | yes          |
| Suites:             | RAK-MOON     |
|                     |              |