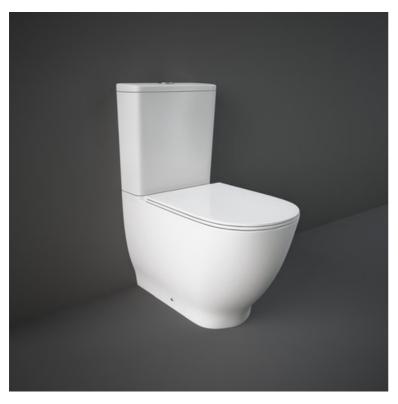

### **RAK-MOON**

### **Close Coupled | Water Closet**

#### **Technical specifications**

| Dimensions:         | 665 x 360 mm    |
|---------------------|-----------------|
| Weight:             | 49 Kg           |
| Color:              | Alpine White    |
| Trap type:          | P Trap & S Trap |
| Trapway type:       | Concealed       |
| Seat cover options: | Urea            |
| Bowl shape:         | Oval            |
| Soft close:         | yes             |
| Dual flush:         | yes             |
| Suites:             | RAK-MOON        |
|                     |                 |