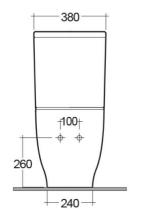

# 360 435 360 5 350 275 350

## 400 820 102 190 410

#### **Technical specifications**

| Dimensions:         | 665 x 360 mm    |
|---------------------|-----------------|
| Weight:             | 49 Kg           |
| Color:              | Alpine White    |
| Trap type:          | P Trap & S Trap |
| Trapway type:       | Concealed       |
| Seat cover options: | Urea            |
| Bowl shape:         | Oval            |
| Soft close:         | yes             |
| Dual flush:         | yes             |
| Suites:             | RAK-MOON        |
|                     |                 |

## **Luxury Bathroom Solutions**

RAK - Ceramics © Page 1 of 2

Dimensions: All dimensions in mm tolerance  $\pm 5\%$  for below 200mm and  $\pm 3\%$  for above 200mm. Note: Due to a continuing development programme to improve design and performance, the manufacturer reserves all rights to vary specifications without prior information.