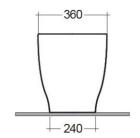

### **Technical specifications**

| Dimensions:         | 560 x 360 mm    |
|---------------------|-----------------|
| Weight:             | 27 Kg           |
| Color:              | Alpine White    |
| Trap type:          | P Trap & S Trap |
| Trapway type:       | Concealed       |
| Seat cover options: | Urea            |
| Bowl shape:         | Oval            |
| Soft close:         | yes             |
| Dual flush:         | yes             |
| Suites:             | RAK-MOON        |
|                     |                 |