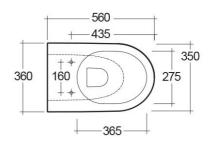

### **Technical specifications**

| Dimensions:         | 560 x 360 mm    |
|---------------------|-----------------|
| Weight:             | 27 Kg           |
| Color:              | Alpine White    |
| Trap type:          | P Trap & S Trap |
| Trapway type:       | Concealed       |
| Seat cover options: | Urea            |
| Bowl shape:         | Oval            |
| Soft close:         | yes             |
| Dual flush:         | yes             |
| Suites:             | RAK-MOON        |
|                     |                 |