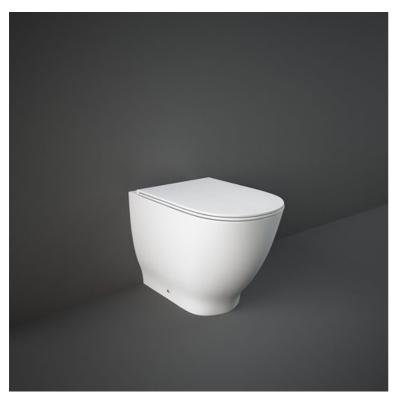

## **RAK-MOON**

# **Back to Wall | Water Closet**







# 360 190 410 400

### **Technical specifications**

| Dimensions:         | 560 x 360 mm    |
|---------------------|-----------------|
| Weight:             | 27 Kg           |
| Color:              | Alpine White    |
| Trap type:          | P Trap & S Trap |
| Trapway type:       | Concealed       |
| Seat cover options: | Urea            |
| Bowl shape:         | Oval            |
| Soft close:         | yes             |
| Dual flush:         | yes             |
| Suites:             | RAK-MOON        |
|                     |                 |



## Code Name

HAR17AWHA MOON WATER CLOSET RIMLESS BACK TO WALL P|S TRAP 56CM

RAK - Ceramics © Page 1 of 2

Dimensions: All dimensions in mm tolerance  $\pm 5\%$  for below 200mm and  $\pm 3\%$  for above 200mm. Note: Due to a continuin