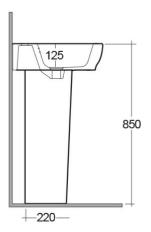

## **Technical specifications**

| Dimensions:     | 650 x 480 mm |
|-----------------|--------------|
| Weight:         | 35 Kg        |
| Color:          | Alpine White |
| Shape of basin: | Oval         |
| Overflow hole:  | yes          |
| Suites:         | RAK-MOON     |

| Code        | Name                 |
|-------------|----------------------|
| HAR0102AWHA | MOON PEDESTAL        |
| HAR101AWHA  | MOON WASH BASIN 65CM |

Dimensions: All dimensions in mm tolerance  $\pm 5\%$  for below 200mm and  $\pm 3\%$  for above 200mm. Note: Due to a continuing development programme to improve design and performance, the manufacturer reserves all rights to vary specifications without prior information.