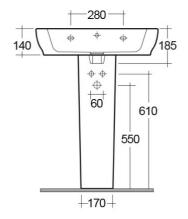

## **Technical specifications**

| Dimensions:     | 650 x 480 mm |
|-----------------|--------------|
| Weight:         | 35 Kg        |
| Color:          | Alpine White |
| Shape of basin: | Oval         |
| Overflow hole:  | yes          |
| Suites:         | RAK-MOON     |

| Code        | Name                 |
|-------------|----------------------|
| HAR0102AWHA | MOON PEDESTAL        |
| HAR101AWHA  | MOON WASH BASIN 65CM |

Dimensions: All dimensions in mm tolerance  $\pm 5\%$  for below 200mm and  $\pm 3\%$  for above 200mm. Note: Due to a continuing development programme to improve design and performance, the manufacturer reserves all rights to vary specifications without prior information.