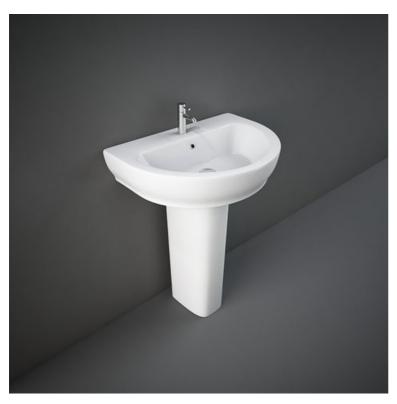

## **RAK-MOON**

## Wash basin | Pedestal

## **Technical specifications**

| Dimensions:     | 650 x 480 mm |
|-----------------|--------------|
| Weight:         | 35 Kg        |
| Color:          | Alpine White |
| Shape of basin: | Oval         |
| Overflow hole:  | yes          |
| Suites:         | RAK-MOON     |