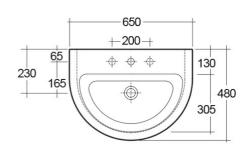

## **Technical specifications**

| Dimensions:     | 650 x 480 mm |
|-----------------|--------------|
| Weight:         | 35 Kg        |
| Color:          | Alpine White |
| Shape of basin: | Oval         |
| Overflow hole:  | yes          |
| Suites:         | RAK-MOON     |

| Code        | Name                 |
|-------------|----------------------|
| HAR0102AWHA | MOON PEDESTAL        |
| HAR101AWHA  | MOON WASH BASIN 65CM |

Dimensions: All dimensions in mm tolerance  $\pm 5\%$  for below 200mm and  $\pm 3\%$  for above 200mm. Note: Due to a continuing development programme to improve design and performance, the manufacturer reserves all rights to vary specifications without prior information.