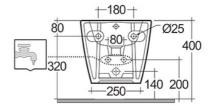

### **Technical specifications**

| Dimensions: | 360 x 520 mm                               |
|-------------|--------------------------------------------|
| Weight:     | 21 Kg                                      |
| Color:      | Alpine White                               |
| Parts:      | RST08AWHA - RESORT BIDET WALL HUNG<br>52CM |
| Suites:     | RAK-RESORT                                 |