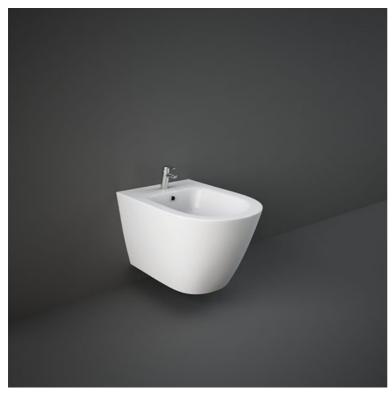

# **Bidets | Wall Hung**

### **Technical specifications**

| Dimensions: | 360 x 520 mm                               |
|-------------|--------------------------------------------|
| Weight:     | 21 Kg                                      |
| Color:      | Alpine White                               |
| Parts:      | RST08AWHA - RESORT BIDET WALL HUNG<br>52CM |
| Suites:     | RAK-RESORT                                 |