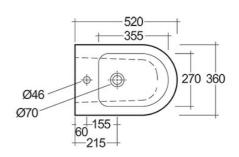

### **Technical specifications**

| Dimensions: | 360 x 520 mm                               |
|-------------|--------------------------------------------|
| Weight:     | 21 Kg                                      |
| Color:      | Alpine White                               |
| Parts:      | RST08AWHA - RESORT BIDET WALL HUNG<br>52CM |
| Suites:     | RAK-RESORT                                 |