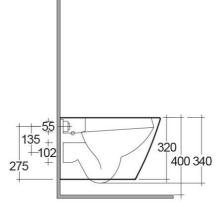

#### **Technical specifications**

| Dimensions:         | 520 x 360 mm |
|---------------------|--------------|
| Weight:             | 23 Kg        |
| Color:              | Alpine White |
| Trap type:          | Р Тгар       |
| Trapway type:       | Concealed    |
| Seat cover options: | Urea         |
| Bowl shape:         | Round        |
| Soft close:         | yes          |
| Dual flush:         | yes          |
| Suites:             | RAK-RESORT   |
|                     |              |

## Luxury Bathroom Solutions

Dimensions: All dimensions in mm tolerance  $\pm 5\%$  for below 200mm and  $\pm 3\%$  for above 200mm. Note: Due to a continuing development programme to improve design and performance, the manufacturer reserves all rights to vary specifications without prior information. Please note accessories are for photographic use only.