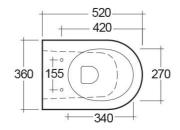

#### **Technical specifications**

| Dimensions:         | 520 x 360 mm |
|---------------------|--------------|
| Weight:             | 23 Kg        |
| Color:              | Alpine White |
| Trap type:          | Р Тгар       |
| Trapway type:       | Concealed    |
| Seat cover options: | Urea         |
| Bowl shape:         | Round        |
| Soft close:         | yes          |
| Dual flush:         | yes          |
| Suites:             | RAK-RESORT   |
|                     |              |

## Luxury Bathroom Solutions

Dimensions: All dimensions in mm tolerance  $\pm 5\%$  for below 200mm and  $\pm 3\%$  for above 200mm. Note: Due to a continuing development programme to improve design and performance, the manufacturer reserves all rights to vary specifications without prior information. Please note accessories are for photographic use only.