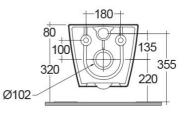

#### **Technical specifications**

| Dimensions:         | 520 x 360 mm |
|---------------------|--------------|
| Weight:             | 23 Kg        |
| Color:              | Alpine White |
| Trap type:          | Р Тгар       |
| Trapway type:       | Concealed    |
| Seat cover options: | Urea         |
| Bowl shape:         | Round        |
| Soft close:         | yes          |
| Dual flush:         | yes          |
| Suites:             | RAK-RESORT   |
|                     |              |

## Luxury Bathroom Solutions

Dimensions: All dimensions in mm tolerance  $\pm 5\%$  for below 200mm and  $\pm 3\%$  for above 200mm. Note: Due to a continuing development programme to improve design and performance, the manufacturer reserves all rights to vary specifications without prior information. Please note accessories are for photographic use only.