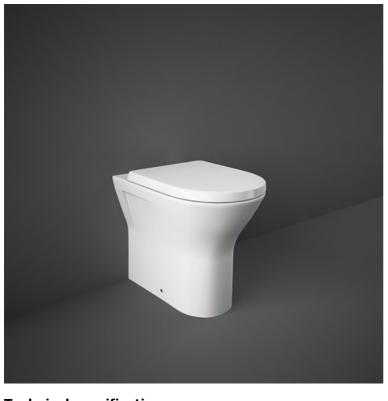

## **RAK-RESORT-COMFORT HEIGHT 45CM**



## **Back to Wall | Water Closet**





## **Technical specifications**

| Dimensions:                                                                                         | 550 x 360 mm                    |
|-----------------------------------------------------------------------------------------------------|---------------------------------|
| Weight:                                                                                             | 30 Kg                           |
| Color:                                                                                              | Alpine White                    |
| Trap type:                                                                                          | P Trap & S Trap                 |
| Trapway type: