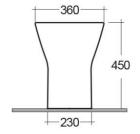

## **Technical specifications**

| Dimensions:                                                                                         | 550 x 360 mm                    |
|-----------------------------------------------------------------------------------------------------|---------------------------------|
| Weight:                                                                                             | 30 Kg                           |
| Color:                                                                                              | Alpine White                    |
| Trap type:                                                                                          | P Trap & S Trap                 |
| Trapway type:                                                                                       | Concealed                       |
| Seat cover options:                                                                                 | Urea                            |
| Bowl shape:                                                                                         | Oval                            |
| Soft close:                                                                                         | yes                             |
| Quick remove seat cover:                                                                            | yes                             |
| Dual flush:                                                                                         | yes                             |
| Suites:                                                                                             | RAK-RESORT                      |
| Trapway type:  Seat cover options:  Bowl shape:  Soft close:  Quick remove seat cover:  Dual flush: | Concealed Urea Oval yes yes yes |