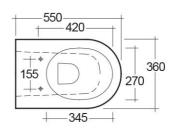

## **Technical specifications**

| Dimensions:                                                                                         | 550 x 360 mm                    |
|-----------------------------------------------------------------------------------------------------|---------------------------------|
| Weight:                                                                                             | 30 Kg                           |
| Color:                                                                                              | Alpine White                    |
| Trap type:                                                                                          | P Trap & S Trap                 |
| Trapway type:                                                                                       | Concealed                       |
| Seat cover options:                                                                                 | Urea                            |
| Bowl shape:                                                                                         | Oval                            |
| Soft close:                                                                                         | yes                             |
| Quick remove seat cover:                                                                            | yes                             |
| Dual flush:                                                                                         | yes                             |
| Suites:                                                                                             | RAK-RESORT                      |
| Trapway type:  Seat cover options:  Bowl shape:  Soft close:  Quick remove seat cover:  Dual flush: | Concealed Urea Oval yes yes yes |