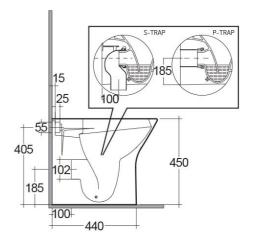

## **Technical specifications**

| Dimensions:                                                                                         | 550 x 360 mm                    |
|-----------------------------------------------------------------------------------------------------|---------------------------------|
| Weight:                                                                                             | 30 Kg                           |
| Color:                                                                                              | Alpine White                    |
| Trap type:                                                                                          | P Trap & S Trap                 |
| Trapway type:                                                                                       | Concealed                       |
| Seat cover options:                                                                                 | Urea                            |
| Bowl shape:                                                                                         | Oval                            |
| Soft close:                                                                                         | yes                             |
| Quick remove seat cover:                                                                            | yes                             |
| Dual flush:                                                                                         | yes                             |
| Suites:                                                                                             | RAK-RESORT                      |
| Trapway type:  Seat cover options:  Bowl shape:  Soft close:  Quick remove seat cover:  Dual flush: | Concealed Urea Oval yes yes yes |

## Code Name

RST21AWHA RESORT WATER CLOSET SPECIAL HEIGHT 45CM BACK TO WALL P|S-TRAP 55CM

**Luxury Bathroom Solutions** 

RAK - Ceramics © Page 1 of 2

Dimensions: All dimensions in mm tolerance  $\pm 5\%$  for below 200mm and  $\pm 3\%$  for above 200mm. Note: Due to a continuing development programme to improve design and performance, the manufacturer reserves all rights to vary specifications without prior information.