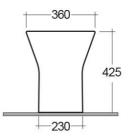

#### **Technical specifications**

| Dimensions:                           | 550 x 360 mm    |
|---------------------------------------|-----------------|
| Weight:                               | 26 Kg           |
| Color:                                | Alpine White    |
| Trap type:                            | P Trap & S Trap |
| Trapway type:                         | Concealed       |
|                                       |                 |
| Seat cover options:                   | Urea            |
| Seat cover options:<br>Bowl shape:    | Urea<br>Oval    |
| · · · · · · · · · · · · · · · · · · · |                 |
| Bowl shape:                           | Oval            |
| Bowl shape:<br>Soft close:            | Oval<br>yes     |

# Luxury Bathroom Solutions

Dimensions: All dimensions in mm tolerance  $\pm 5\%$  for below 200mm and  $\pm 3\%$  for above 200mm. Note: Due to a continuing development programme to improve design and performance, the manufacturer reserves all rights to vary specifications without prior information. Please note accessories are for photographic use only.