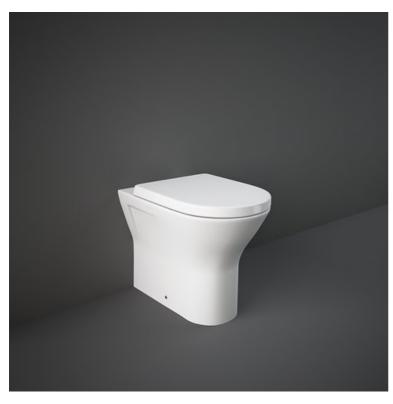

### **RAK-RESORT-COMFORT HEIGHT 42.5CM**

### Back to Wall | Water Closet

#### **Technical specifications**

| Dimensions:                           | 550 x 360 mm    |
|---------------------------------------|-----------------|
| Weight:                               | 26 Kg           |
| Color:                                | Alpine White    |
| Trap type:                            | P Trap & S Trap |
| Trapway type:                         | Concealed       |
|                                       |                 |
| Seat cover options:                   | Urea            |
| Seat cover options:<br>Bowl shape:    | Urea<br>Oval    |
| · · · · · · · · · · · · · · · · · · · |                 |
| Bowl shape:                           | Oval            |
| Bowl shape:<br>Soft close:            | Oval<br>yes     |