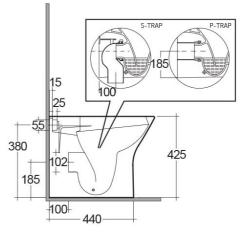

#### **Technical specifications**

| Dimensions:                           | 550 x 360 mm    |
|---------------------------------------|-----------------|
| Weight:                               | 26 Kg           |
| Color:                                | Alpine White    |
| Trap type:                            | P Trap & S Trap |
| Trapway type:                         | Concealed       |
|                                       |                 |
| Seat cover options:                   | Urea            |
| Seat cover options:<br>Bowl shape:    | Urea<br>Oval    |
| · · · · · · · · · · · · · · · · · · · |                 |
| Bowl shape:                           | Oval            |
| Bowl shape:<br>Soft close:            | Oval<br>yes     |

### Code

Name

RST20AWHA RESORT WATER CLOSET RIMLESS SPECIAL HEIGHT 42.5CM BACK TO WALL P|S-TRAP 55CM

# Luxury Bathroom Solutions

Dimensions: All dimensions in mm tolerance  $\pm 5\%$  for below 200mm and  $\pm 3\%$  for above 200mm. Note: Due to a continuing development programme to improve design and performance, the manufacturer reserves all rights to vary specifications without prior information. Please note accessories are for photographic use only.