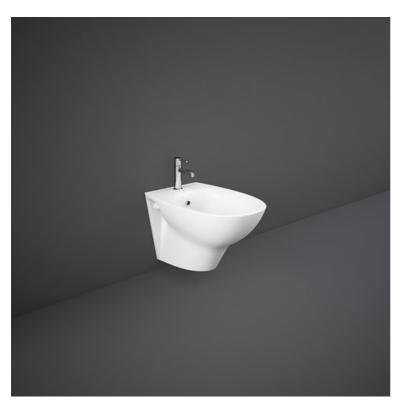

# **Bidets | Wall Hung**

### **Technical specifications**

| Dimensions: | 520 x 365 mm                            |
|-------------|-----------------------------------------|
| Weight:     | 19 Kg                                   |
| Color:      | Alpine White                            |
| Parts:      | MORBD2100AWHA - MORNING BIDET WALL HUNG |