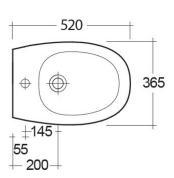

### **Technical specifications**

| Dimensions: | 520 x 365 mm                            |
|-------------|-----------------------------------------|
| Weight:     | 19 Kg                                   |
| Color:      | Alpine White                            |
| Parts:      | MORBD2100AWHA - MORNING BIDET WALL HUNG |