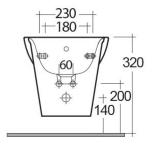

# 320 400

### **Technical specifications**

| Dimensions: | 520 x 365 mm                            |
|-------------|-----------------------------------------|
| Weight:     | 19 Kg                                   |
| Color:      | Alpine White                            |
| Parts:      | MORBD2100AWHA - MORNING BIDET WALL HUNG |