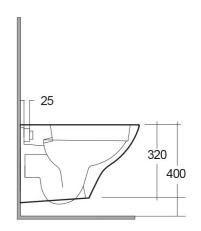

## **Technical specifications**

| Dimensions:         | 520 x 365 mm |
|---------------------|--------------|
| Color:              | Alpine White |
| Trap type:          | P Trap       |
| Trapway type:       | Concealed    |
| Seat cover options: | None         |
| Bowl shape:         | Oval         |
| Suites:             | RAK-MORNING  |

Dimensions: All dimensions in mm tollerance +5% for below 200mm and +3% for above 200mm.

Note: Due to a continuing development programme to improve design and performance, the manufacturer reserves all rights to vary specifications without prior information.