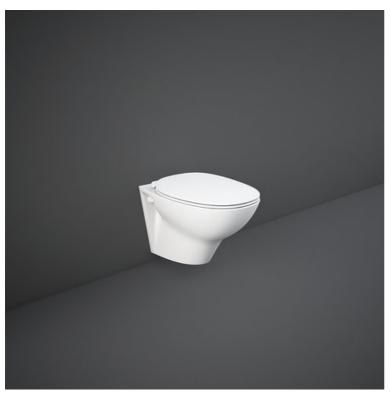

## **RAK-MORNING**

## Wall Hung | Water Closet

## **Technical specifications**

| Dimensions:         | 520 x 365 mm |
|---------------------|--------------|
| Color:              | Alpine White |
| Trap type:          | P Trap       |
| Trapway type:       | Concealed    |
| Seat cover options: | None         |
| Bowl shape:         | Oval         |
| Suites:             | RAK-MORNING  |