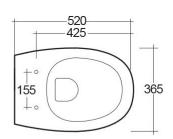

## **Technical specifications**

| Dimensions:         | 520 x 365 mm |
|---------------------|--------------|
| Color:              | Alpine White |
| Trap type:          | P Trap       |
| Trapway type:       | Concealed    |
| Seat cover options: | None         |
| Bowl shape:         | Oval         |
| Suites:             | RAK-MORNING  |

Dimensions: All dimensions in mm tollerance +5% for below 200mm and +3% for above 200mm.

Note: Due to a continuing development programme to improve design and performance, the manufacturer reserves all rights to vary specifications without prior information.