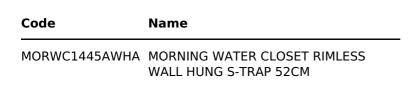

## **Technical specifications**

| Dimensions:         | 520 x 365 mm |
|---------------------|--------------|
| Color:              | Alpine White |
| Trap type:          | P Trap       |
| Trapway type:       | Concealed    |
| Seat cover options: | None         |
| Bowl shape:         | Oval         |
| Suites:             | RAK-MORNING  |