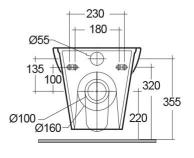

## **Technical specifications**

| Dimensions:         | 520 x 365 mm |
|---------------------|--------------|
| Color:              | Alpine White |
| Trap type:          | P Trap       |
| Trapway type:       | Concealed    |
| Seat cover options: | None         |
| Bowl shape:         | Oval         |
| Suites:             | RAK-MORNING  |

Dimensions: All dimensions in mm tollerance +5% for below 200mm and +3% for above 200mm.

Note: Due to a continuing development programme to improve design and performance, the manufacturer reserves all rights to vary specifications without prior information.