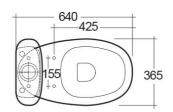

## **Technical specifications**

| Dimensions:         | 640 x 365 mm |
|---------------------|--------------|
| Weight:             | 21 Kg        |
| Color:              | Alpine White |
| Trap type:          | P Trap       |
| Trapway type:       | Concealed    |
| Seat cover options: | None         |
| Bowl shape:         | Oval         |
| Suites:             | <u> </u>     |

| 800 |          |  |
|-----|----------|--|
| 190 | 100 420  |  |
| -   | 150 +310 |  |

RAK - Ceramics © Page 1 of 2

Dimensions: All dimensions in mm tollerance +5% for below 200mm and +3% for above 200mm.