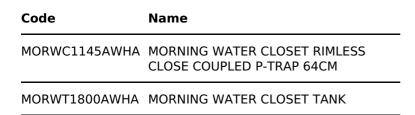

## **Technical specifications**

| Dimensions:         | 640 x 365 mm |
|---------------------|--------------|
| Weight:             | 21 Kg        |
| Color:              | Alpine White |
| Trap type:          | P Trap       |
| Trapway type:       | Concealed    |
| Seat cover options: | None         |
| Bowl shape:         | Oval         |
| Suites:             | <u> </u>     |