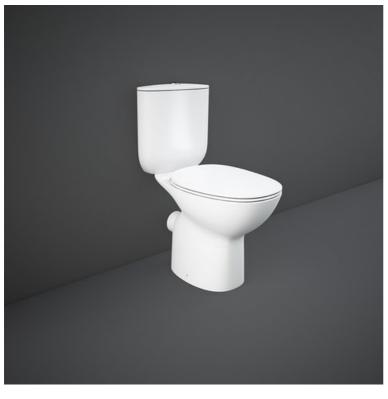

## **RAK-MORNING-COMFORT HEIGHT 42CM**

## **Close Coupled | Water Closet**

## **Technical specifications**

| Dimensions:         | 640 x 365 mm |
|---------------------|--------------|
| Weight:             | 21 Kg        |
| Color:              | Alpine White |
| Trap type:          | P Trap       |
| Trapway type:       | Concealed    |
| Seat cover options: | None         |
| Bowl shape:         | Oval         |
| Suites:             | <u> </u>     |