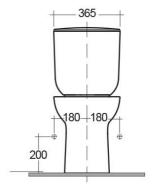

| 800 |          |  |
|-----|----------|--|
| 190 | 100 420  |  |
| -   | 150 +310 |  |

RAK - Ceramics © Page 1 of 2

Dimensions: All dimensions in mm tollerance +5% for below 200mm and +3% for above 200mm.