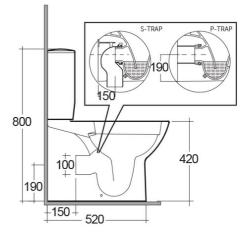

# 365 -60-@ @ 300

#### **Technical specifications**

| Dimensions:         | 640 x 365 mm    |
|---------------------|-----------------|
| Weight:             | 29 Kg           |
| Color:              | Alpine White    |
| Trap type:          | P Trap & S Trap |
| Trapway type:       | Concealed       |
| Seat cover options: | None            |
| Bowl shape:         | Oval            |
| Soft close:         | yes             |
| Suites:             | RAK-MORNING     |
|                     |                 |

Luxury Bathroom Solutions

Dimensions: All dimensions in mm tollerance +5% for below 200mm and +3% for above 200mm. Note: Due to a continuing development programme to improve design and performance, the manufacturer reserves all rights to vary specifications without prior information. Please note accessories are for photographic use only.