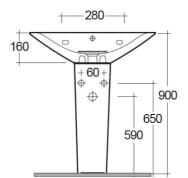

| Code          | Name                      |
|---------------|---------------------------|
| MORFP2400AWHA | MORNING PEDESTAL          |
| MORWBB501AWHA | MORNING WASH BASIN 650 mm |

Dimensions: All dimensions in mm tollerance +5% for below 200mm and +3% for above 200mm. Note: Due to a continuing development programme to improve design and performance, the manufacturer reserves all rights to vary specifications without prior information.