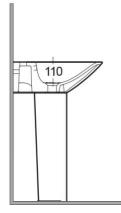

| Code          | Name                      |
|---------------|---------------------------|
| MORFP2400AWHA | MORNING PEDESTAL          |
| MORWBB501AWHA | MORNING WASH BASIN 650 mm |

Dimensions: All dimensions in mm tollerance +5% for below 200mm and +3% for above 200mm. Note: Due to a continuing development programme to improve design and performance, the manufacturer reserves all rights to vary specifications without prior information.