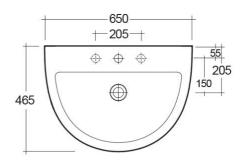

## **Technical specifications**

| Dimensions:     | 465 x 650 mm |
|-----------------|--------------|
| Weight:         | 10 Kg        |
| Color:          | Alpine White |
| Shape of basin: | Oval         |
| Overflow hole:  | Built in     |

| Code          | Name                      |
|---------------|---------------------------|
| MORFP2400AWHA | MORNING PEDESTAL          |
| MORWBB501AWHA | MORNING WASH BASIN 650 mm |

Dimensions: All dimensions in mm tollerance +5% for below 200mm and +3% for above 200mm. Note: Due to a continuing development programme to improve design and performance, the manufacturer reserves all rights to vary specifications without prior information.