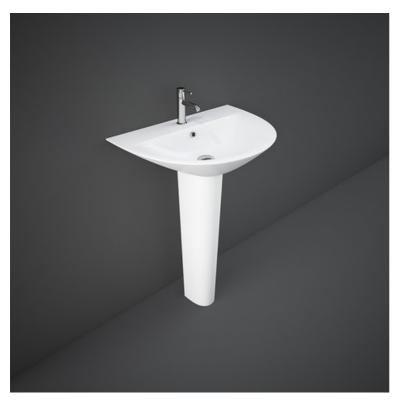

## MORNING Wash basin | Pedestal

## **Technical specifications**

| Dimensions:     | 465 x 650 mm |
|-----------------|--------------|
| Weight:         | 10 Kg        |
| Color:          | Alpine White |
| Shape of basin: | Oval         |
| Overflow hole:  | Built in     |