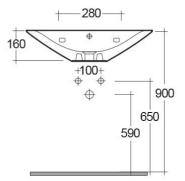

## **Technical specifications**

| Dimensions:     | 440 x 600 mm |
|-----------------|--------------|
| Weight:         | 14 Kg        |
| Color:          | Alpine White |
| Shape of basin: | Oval         |
| Overflow hole:  | yes          |
| Suites:         | RAK-MORNING  |
|                 |              |

| Code          | Name                                 |
|---------------|--------------------------------------|
| MORWB6001AWHA | MORNING WASH BASIN WALL HUNG<br>60CM |

Dimensions: All dimensions in mm tollerance +5% for below 200mm and +3% for above 200mm. Note: Due to a continuing development programme to improve design and performance, the manufacturer reserves all rights to vary specifications without prior information. Please note accessories are for photographic use only.