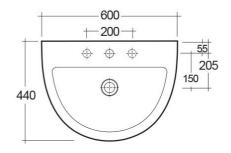

## **Technical specifications**

| Dimensions:     | 440 x 600 mm |
|-----------------|--------------|
| Weight:         | 14 Kg        |
| Color:          | Alpine White |
| Shape of basin: | Oval         |
| Overflow hole:  | yes          |
| Suites:         | RAK-MORNING  |
|                 |              |

| Code          | Name                                 |
|---------------|--------------------------------------|
| MORWB6001AWHA | MORNING WASH BASIN WALL HUNG<br>60CM |

Dimensions: All dimensions in mm tollerance +5% for below 200mm and +3% for above 200mm. Note: Due to a continuing development programme to improve design and performance, the manufacturer reserves all rights to vary specifications without prior information. Please note accessories are for photographic use only.