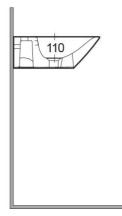

## **Technical specifications**

| Dimensions:     | 440 x 600 mm |
|-----------------|--------------|
| Weight:         | 14 Kg        |
| Color:          | Alpine White |
| Shape of basin: | Oval         |
| Overflow hole:  | yes          |
| Suites:         | RAK-MORNING  |
|                 |              |

| Code          | Name                                 |
|---------------|--------------------------------------|
| MORWB6001AWHA | MORNING WASH BASIN WALL HUNG<br>60CM |

Dimensions: All dimensions in mm tollerance +5% for below 200mm and +3% for above 200mm. Note: Due to a continuing development programme to improve design and performance, the manufacturer reserves all rights to vary specifications without prior information. Please note accessories are for photographic use only.