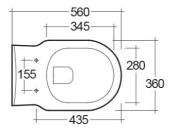

### **Technical specifications**

| Dimensions:         | 560 x 360 mm        |
|---------------------|---------------------|
| Weight:             | 16 Kg               |
| Color:              | Alpine White, Ivory |
| Trap type:          | Р Тгар              |
| Trapway type:       | Concealed           |
| Seat cover options: | Urea                |
| Bowl shape:         | Oval                |
| Soft close:         | yes                 |
| Dual flush:         | yes                 |
| Suites:             | RAK-WASHINGTON      |
|                     |                     |

## Luxury Bathroom Solutions

Dimensions: All dimensions in mm tolerance  $\pm 5\%$  for below 200mm and  $\pm 3\%$  for above 200mm. Note: Due to a continuing development programme to improve design and performance, the manufacturer reserves all rights to vary specifications without prior information. Please note accessories are for photographic use only.