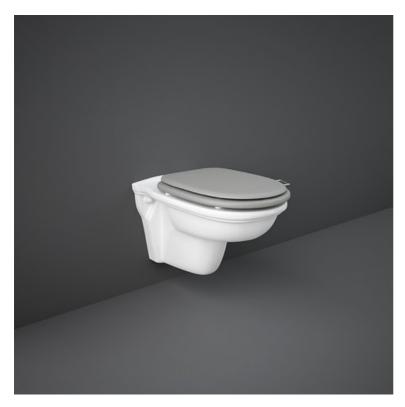

## **RAK-WASHINGTON**

### Wall Hung | Water Closet

ΖΔΚ

CERAMICS

#### Code Name

WT18AWHA WASHINGTON WATER CLOSET WALL HUNG 56CM