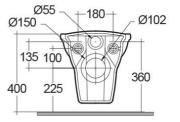

### **Technical specifications**

| Dimensions:         | 560 x 360 mm        |
|---------------------|---------------------|
| Weight:             | 16 Kg               |
| Color:              | Alpine White, Ivory |
| Trap type:          | Р Тгар              |
| Trapway type:       | Concealed           |
| Seat cover options: | Urea                |
| Bowl shape:         | Oval                |
| Soft close:         | yes                 |
| Dual flush:         | yes                 |
| Suites:             | RAK-WASHINGTON      |
|                     |                     |

## Luxury Bathroom Solutions

Dimensions: All dimensions in mm tolerance  $\pm 5\%$  for below 200mm and  $\pm 3\%$  for above 200mm. Note: Due to a continuing development programme to improve design and performance, the manufacturer reserves all rights to vary specifications without prior information. Please note accessories are for photographic use only.