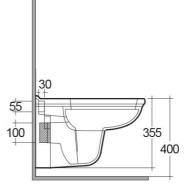

### **Technical specifications**

| Dimensions:         | 560 x 360 mm        |
|---------------------|---------------------|
| Weight:             | 16 Kg               |
| Color:              | Alpine White, Ivory |
| Trap type:          | Р Тгар              |
| Trapway type:       | Concealed           |
| Seat cover options: | Urea                |
| Bowl shape:         | Oval                |
| Soft close:         | yes                 |
| Dual flush:         | yes                 |
| Suites:             | RAK-WASHINGTON      |
|                     |                     |

## Luxury Bathroom Solutions

Dimensions: All dimensions in mm tolerance  $\pm 5\%$  for below 200mm and  $\pm 3\%$  for above 200mm. Note: Due to a continuing development programme to improve design and performance, the manufacturer reserves all rights to vary specifications without prior information. Please note accessories are for photographic use only.