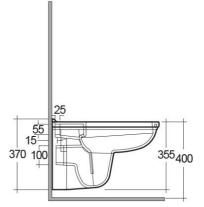

### **Technical specifications**

| Dimensions:         | 560 x 360 mm   |
|---------------------|----------------|
| Weight:             | 18 Kg          |
| Color:              | Alpine White   |
| Trap type:          | Р Тгар         |
| Trapway type:       | Concealed      |
| Seat cover options: | Urea           |
| Bowl shape:         | Oval           |
| Soft close:         | yes            |
| Dual flush:         | yes            |
| Suites:             | RAK-WASHINGTON |
|                     |                |

# Luxury Bathroom Solutions

Dimensions: All dimensions in mm tolerance  $\pm 5\%$  for below 200mm and  $\pm 3\%$  for above 200mm. Note: Due to a continuing development programme to improve design and performance, the manufacturer reserves all rights to vary specifications without prior information. Please note accessories are for photographic use only.