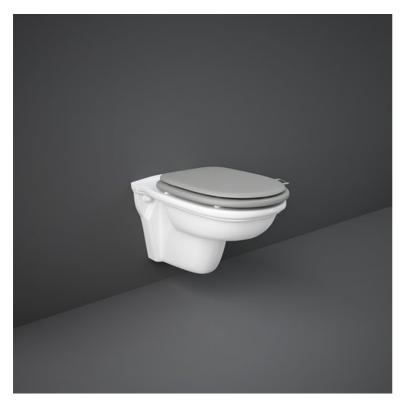

### **Technical specifications**

| Dimensions:         | 560 x 360 mm   |
|---------------------|----------------|
| Weight:             | 18 Kg          |
| Color:              | Alpine White   |
| Trap type:          | Р Тгар         |
| Trapway type:       | Concealed      |
| Seat cover options: | Urea           |
| Bowl shape:         | Oval           |
| Soft close:         | yes            |
| Dual flush:         | yes            |
| Suites:             | RAK-WASHINGTON |
|                     |                |

### Code Name

WT20AWHA WASHINGTON WATER CLOSET RIMLESS WALL HUNG 56CM