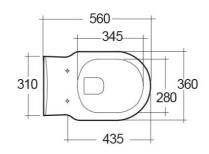

### **Technical specifications**

| Dimensions:         | 560 x 360 mm   |
|---------------------|----------------|
| Weight:             | 18 Kg          |
| Color:              | Alpine White   |
| Trap type:          | Р Тгар         |
| Trapway type:       | Concealed      |
| Seat cover options: | Urea           |
| Bowl shape:         | Oval           |
| Soft close:         | yes            |
| Dual flush:         | yes            |
| Suites:             | RAK-WASHINGTON |
|                     |                |

# Luxury Bathroom Solutions

Dimensions: All dimensions in mm tolerance  $\pm 5\%$  for below 200mm and  $\pm 3\%$  for above 200mm. Note: Due to a continuing development programme to improve design and performance, the manufacturer reserves all rights to vary specifications without prior information. Please note accessories are for photographic use only.