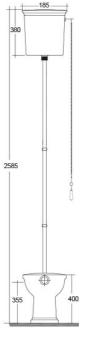

## **Technical specifications**

| Dimensions:         | 580 x 360 mm    |
|---------------------|-----------------|
| Color:              | Alpine White    |
| Trap type:          | P Trap & S Trap |
| Trapway type:       | Concealed       |
| Seat cover options: | PP              |
| Bowl shape:         | Oval            |
| Suites:             | RAK-WASHINGTON  |

 Dimensions: All dimensions in mm tolerance  $\pm 5\%$  for below 200mm and  $\pm 3\%$  for above 200mm. Note: Due to a continuing development programme to improve design and performance, the manufacturer reserves all rights to vary specifications without prior information.