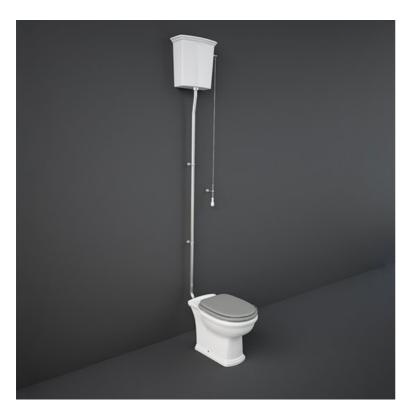

## RAK-WASHINGTON - WT21AWHA - WALL MOUNT WATER TANK

## Floor Standing | Water Closet

Please note accessories are for photographic use only.

**Luxury Bathroom Solutions** 

RAK - Ceramics © Page 2 of 2