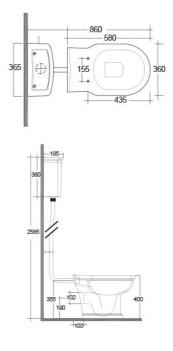

## **Technical specifications**

| Dimensions:         | 580 x 360 mm    |
|---------------------|-----------------|
| Color:              | Alpine White    |
| Trap type:          | P Trap & S Trap |
| Trapway type:       | Concealed       |
| Seat cover options: | PP              |
| Bowl shape:         | Oval            |
| Suites:             | RAK-WASHINGTON  |

 Dimensions: All dimensions in mm tolerance  $\pm 5\%$  for below 200mm and  $\pm 3\%$  for above 200mm. Note: Due to a continuing development programme to improve design and performance, the manufacturer reserves all rights to vary specifications without prior information.