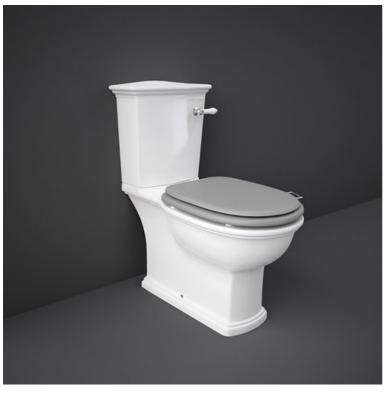

# RAK-WASHINGTON - WT03AWHA - WITH LEVER

### **Syphonic | Close Coupled | Water Closet**

#### Technical specifications

| Dimensions:         | 740 x 445 mm   |
|---------------------|----------------|
| Weight:             | 34 Kg          |
| Color:              | Alpine White   |
| Trap type:          | S Trap         |
| Trapway type:       | S trap         |
| Seat cover options: | PP             |
| Bowl shape:         | Oval           |
| Suites:             | RAK-WASHINGTON |