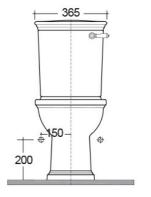

### 705 155 360 -185 435

| H   | 185 <del> </del> |
|-----|------------------|
| 380 |                  |
| 795 | 400              |
|     | 490<br>240       |

| Code     | Name                                                 |
|----------|------------------------------------------------------|
| WT03AWHA | WASHINGTON WATER CLOSET CLOSE<br>COUPLED S-TRAP 70CM |
| WT22AWHA | WATER TANK WITH FRONT LIVER                          |