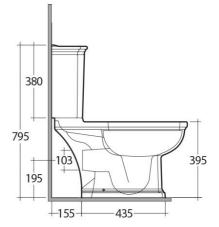

### **Technical specifications**

| Dimensions:         | 705 x 365 mm   |
|---------------------|----------------|
| Weight:             | 36 Kg          |
| Color:              | Alpine White   |
| Trap type:          | Р Тгар         |
| Trapway type:       | Concealed      |
| Seat cover options: | ABS Plastic    |
| Bowl shape:         | Oval           |
| Soft close:         | yes            |
| Dual flush:         | yes            |
| Suites:             | RAK-WASHINGTON |
|                     |                |

# Luxury Bathroom Solutions

Dimensions: All dimensions in mm tolerance  $\pm 5\%$  for below 200mm and  $\pm 3\%$  for above 200mm. Note: Due to a continuing development programme to improve design and performance, the manufacturer reserves all rights to vary specifications without prior information. Please note accessories are for photographic use only.