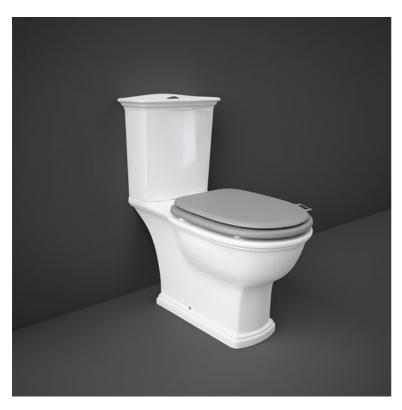

## **RAK-WASHINGTON**

### **Close Coupled | Water Closet**

CERAMICS

### **Technical specifications**

| Dimensions:         | 705 x 365 mm   |
|---------------------|----------------|
| Weight:             | 36 Kg          |
| Color:              | Alpine White   |
| Trap type:          | Р Тгар         |
| Trapway type:       | Concealed      |
| Seat cover options: | ABS Plastic    |
| Bowl shape:         | Oval           |
| Soft close:         | yes            |
| Dual flush:         | yes            |
| Suites:             | RAK-WASHINGTON |
|                     |                |