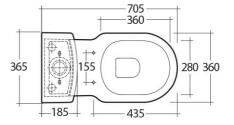

### **Technical specifications**

| Dimensions:         | 705 x 365 mm   |
|---------------------|----------------|
| Weight:             | 36 Kg          |
| Color:              | Alpine White   |
| Trap type:          | Р Тгар         |
| Trapway type:       | Concealed      |
| Seat cover options: | ABS Plastic    |
| Bowl shape:         | Oval           |
| Soft close:         | yes            |
| Dual flush:         | yes            |
| Suites:             | RAK-WASHINGTON |
|                     |                |

# Luxury Bathroom Solutions

Dimensions: All dimensions in mm tolerance  $\pm 5\%$  for below 200mm and  $\pm 3\%$  for above 200mm. Note: Due to a continuing development programme to improve design and performance, the manufacturer reserves all rights to vary specifications without prior information. Please note accessories are for photographic use only.