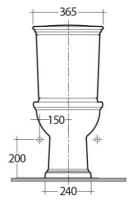

### **Technical specifications**

| Dimensions:         | 705 x 365 mm   |
|---------------------|----------------|
| Weight:             | 36 Kg          |
| Color:              | Alpine White   |
| Trap type:          | Р Тгар         |
| Trapway type:       | Concealed      |
| Seat cover options: | ABS Plastic    |
| Bowl shape:         | Oval           |
| Soft close:         | yes            |
| Dual flush:         | yes            |
| Suites:             | RAK-WASHINGTON |
|                     |                |

# Luxury Bathroom Solutions

Dimensions: All dimensions in mm tolerance  $\pm 5\%$  for below 200mm and  $\pm 3\%$  for above 200mm. Note: Due to a continuing development programme to improve design and performance, the manufacturer reserves all rights to vary specifications without prior information. Please note accessories are for photographic use only.