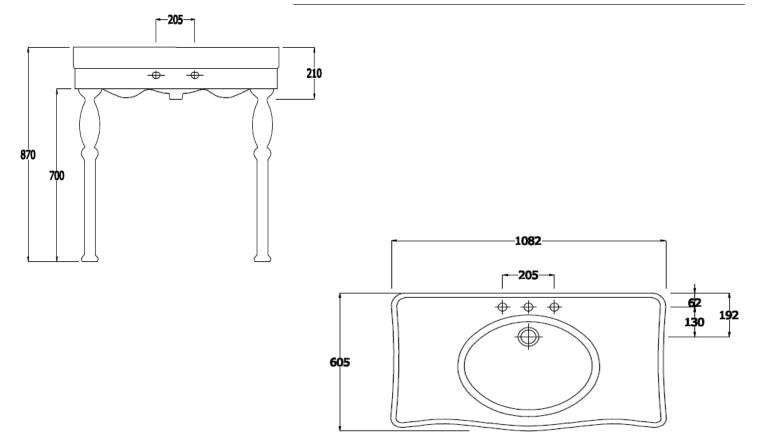

## CONLARG1 CONLARG2 CONLARG3 ARECRLEG

| SIZE      | 1082 x 605 x 870 mm                |
|-----------|------------------------------------|
| TAP HOLE  | Single tap hole                    |
| OVER FLOW | Over flow built in                 |
| MATERIAL  | Vitreous China                     |
| WEIGHT    | 50.00 kg                           |
| COLOURS   | White                              |
| FIXING    | Fisher fittings supplied for basin |
| WARRANTY  | 25 Years                           |

Dimensions: All measurements are in millimeters and are subject to normal manufacturing variations.

Note: Due to a continuing development programme to improve design and performance, the manufacturer reserves all rights to vary specifications without prior informations. Please note accessories are for photographic use only.