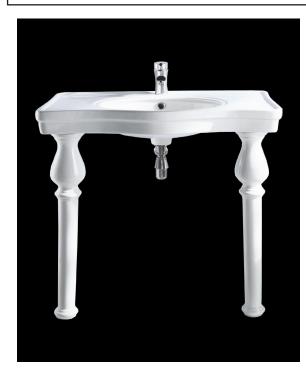

## CONLARG1 CONLARG2 CONLARG3 ARECRLEG

| SIZE      | 1082 x 605 x 870 mm                |
|-----------|------------------------------------|
| TAP HOLE  | Single tap hole                    |
| OVER FLOW | Over flow built in                 |
| MATERIAL  | Vitreous China                     |
| WEIGHT    | 50.00 kg                           |
| COLOURS   | White                              |
| FIXING    | Fisher fittings supplied for basin |
| WARRANTY  | 25 Years                           |